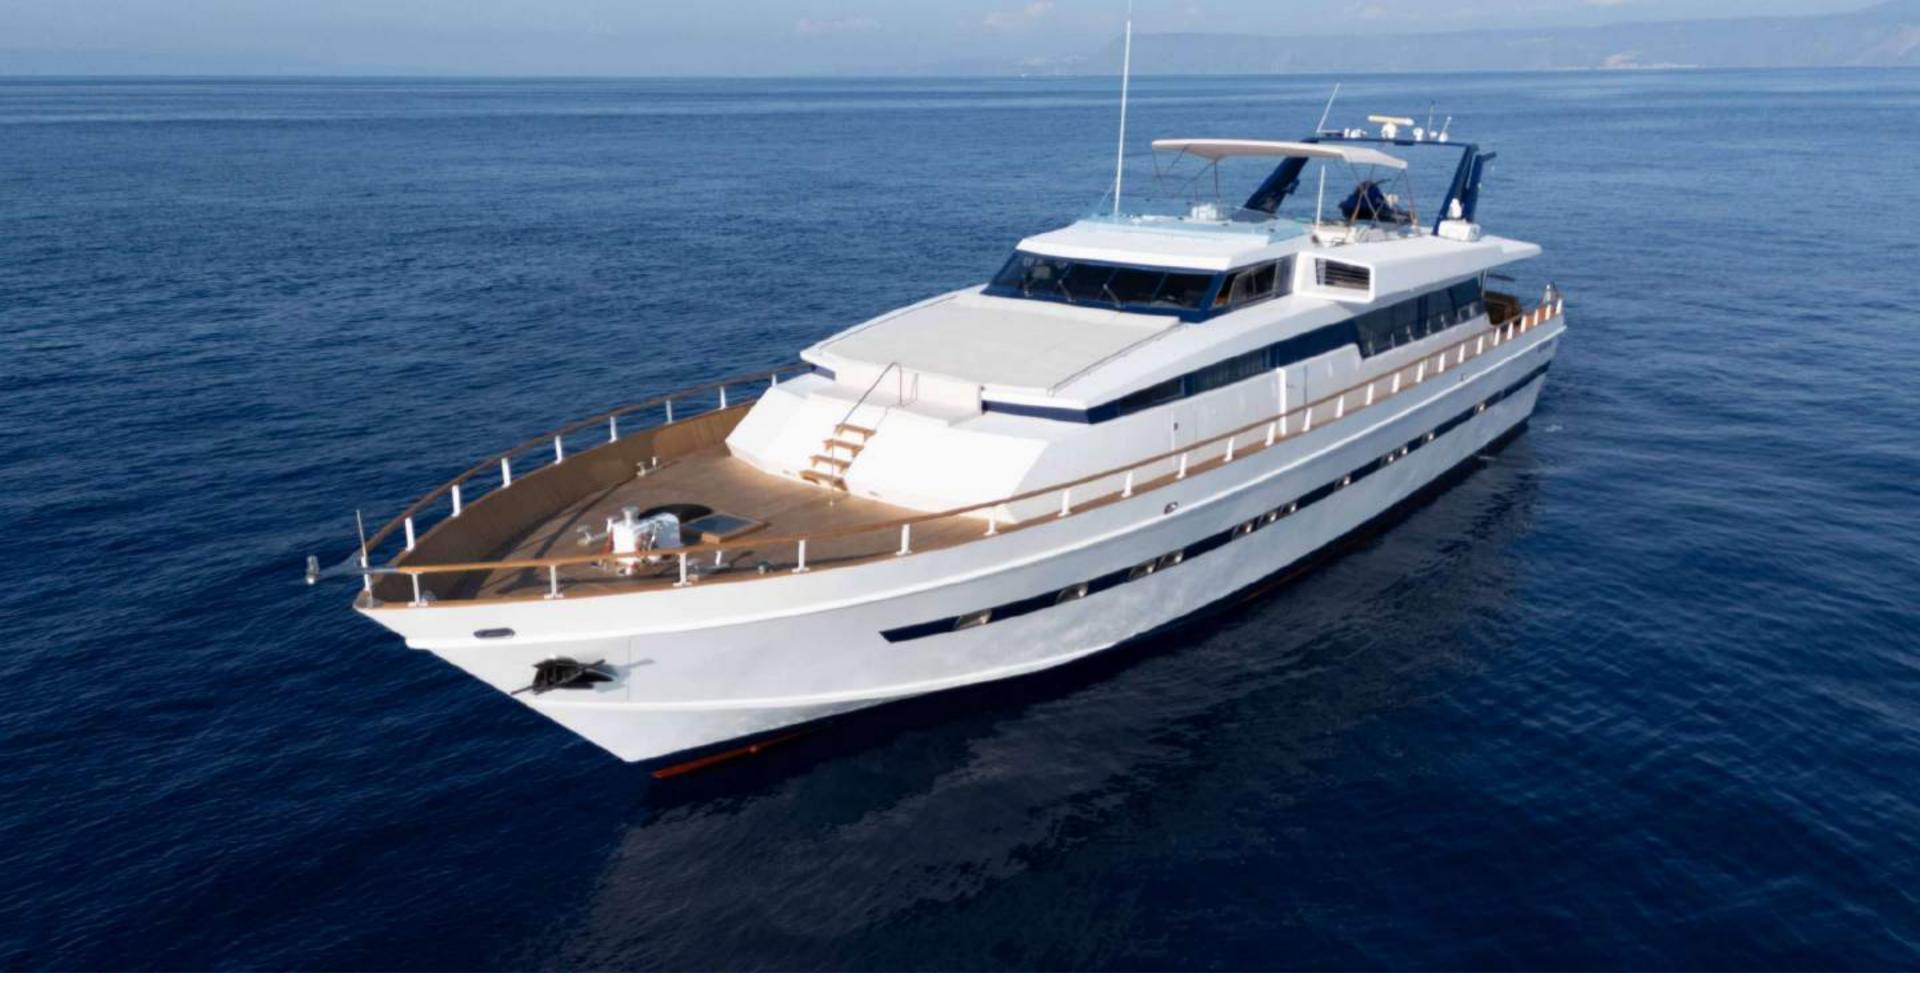

## AERIAL VIEW

# MY OLGA

Constructed in 1977 by the Cantieri di Pisa shipyard, Olga, drawn by Designer Pierluigi Spadolini, features a design that has influenced luxury yacht construction for years to come after her construction.