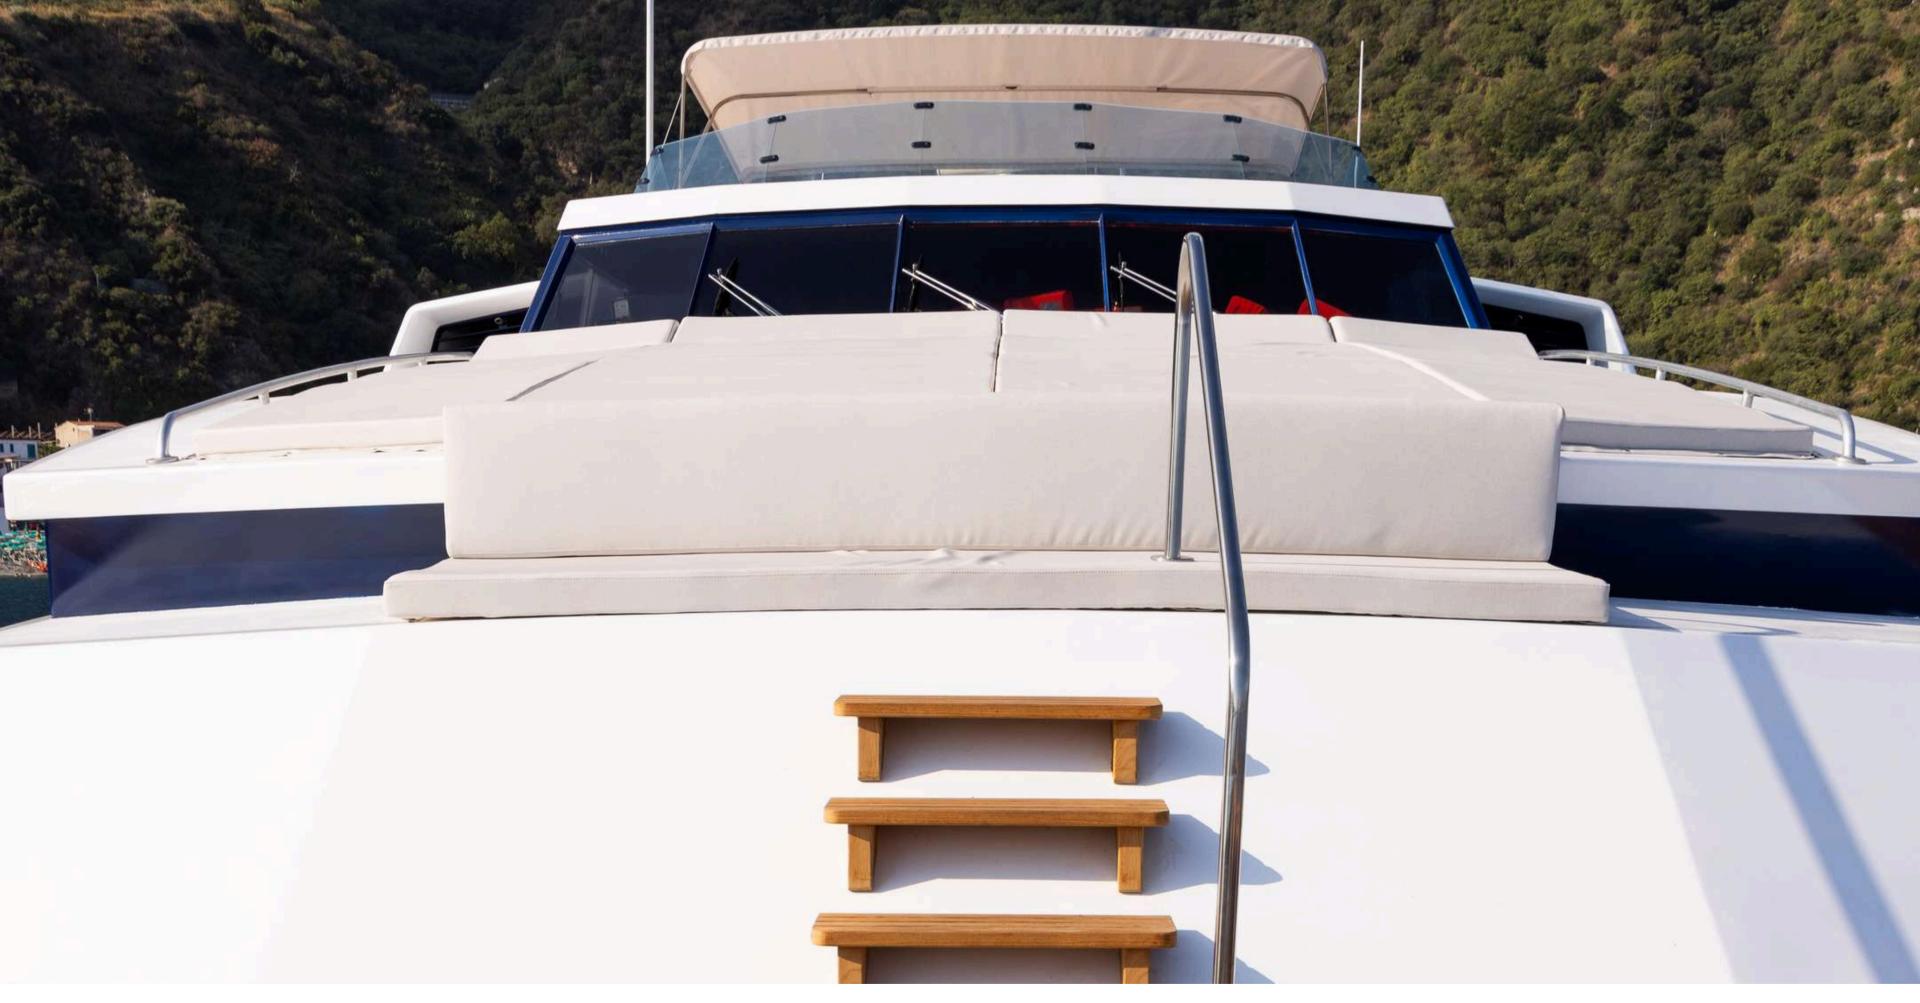

## MY OLGA | AKHIR 30



## AERIAL VIEW





## AERIAL VIEW



## AERIAL VIEW







# BOW | SUNBATHING AREA



## FLYBRIDGE



## FLYBRIDGE







## AFT MAIN DECK



## MAIN DECK | DINING AREA







## SALON













## MASTER CABIN















## DOUBLE CABIN







## TWIN CABIN







## INDOOR DINING ROOM







## DETAILS, DETAILS











# MY OLGA

Constructed in 1977 by the Cantieri di Pisa shipyard, Olga, drawn by Designer Pierluigi Spadolini, features a design that has influenced luxury yacht construction for years to come after her construction.

The layout focus is on a compact, streamlined superstructure, with glazed openings and dark portholes emphasizing the habitability.

The interior spaces offer comfort and luxury, with a spacious living area, an indoor dining room, a fully equipped galley and well-appointed cabins.

Olga is available for