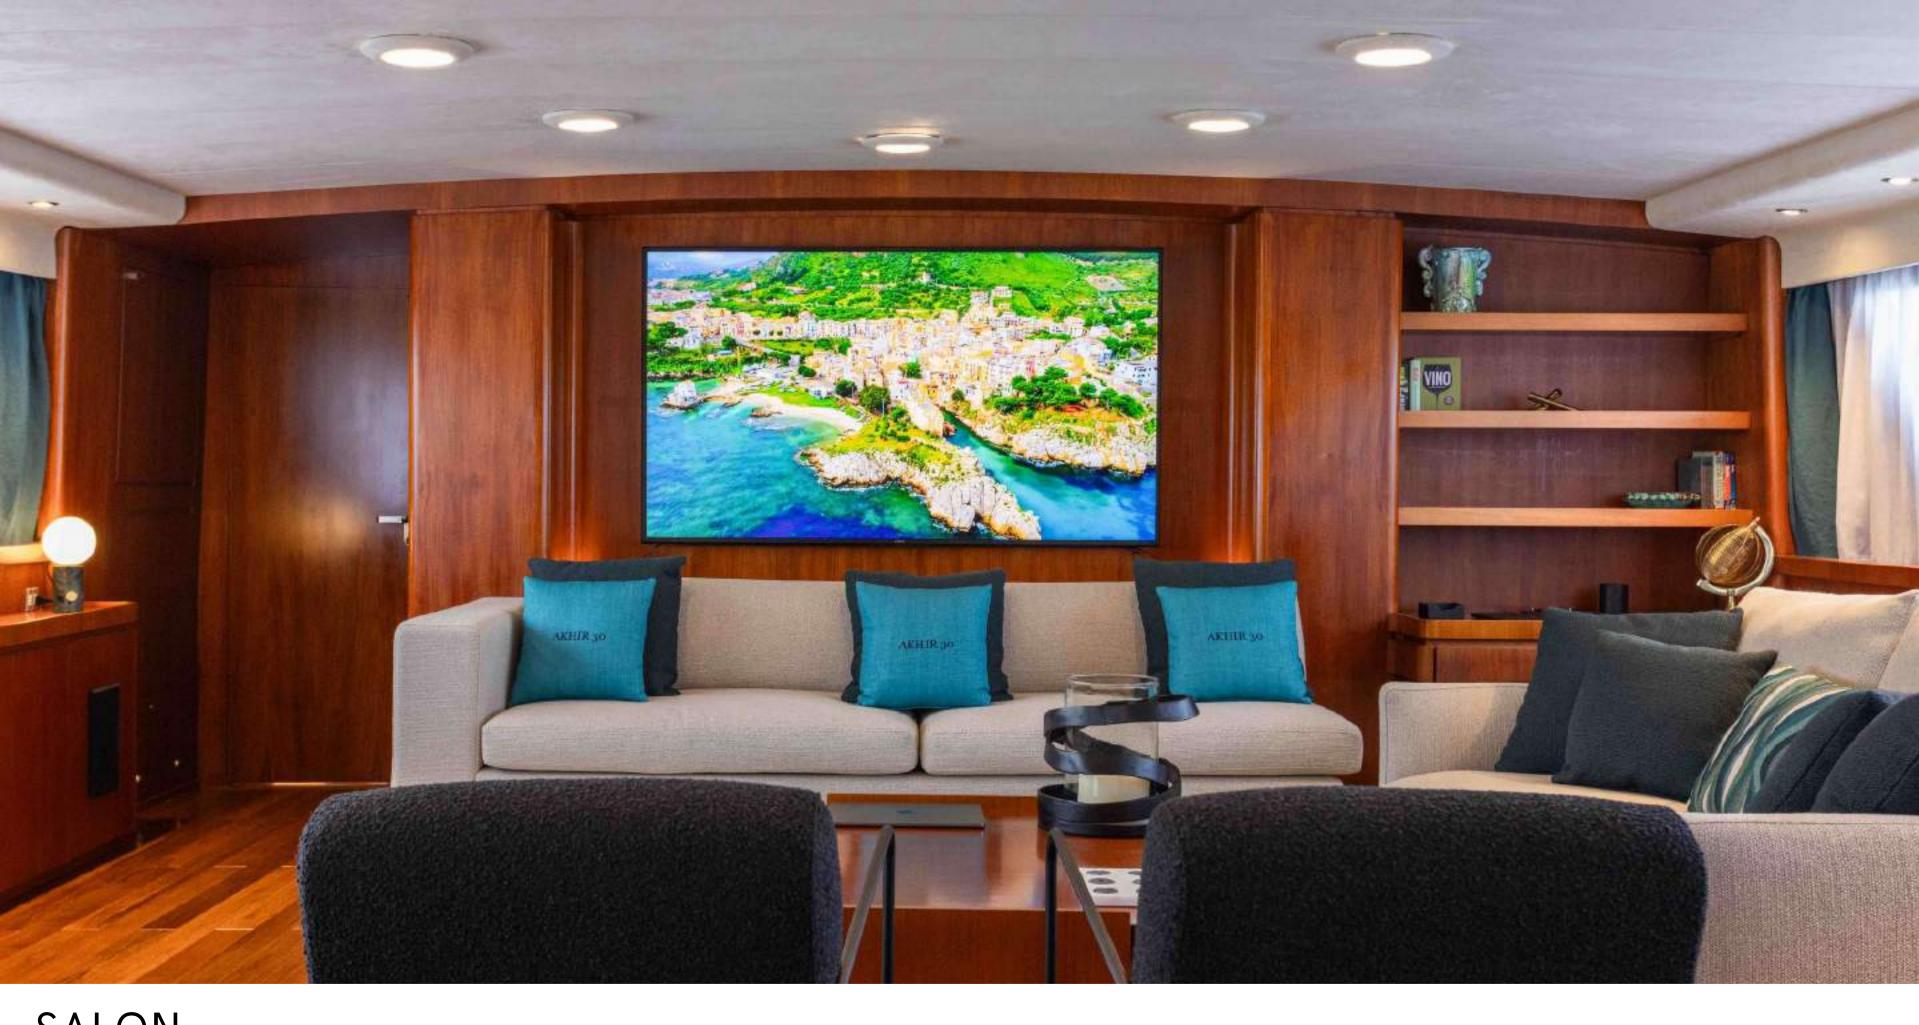

## SALON

The elegant salon features 2 sofas, a coffee table, and round card table, ideal for table games too.

Olga boasts 5 cabins, including 1 master suite, 2 VIP suites, and 2 Twin cabins, all airconditioned with en-suite facilities and SAT TV.