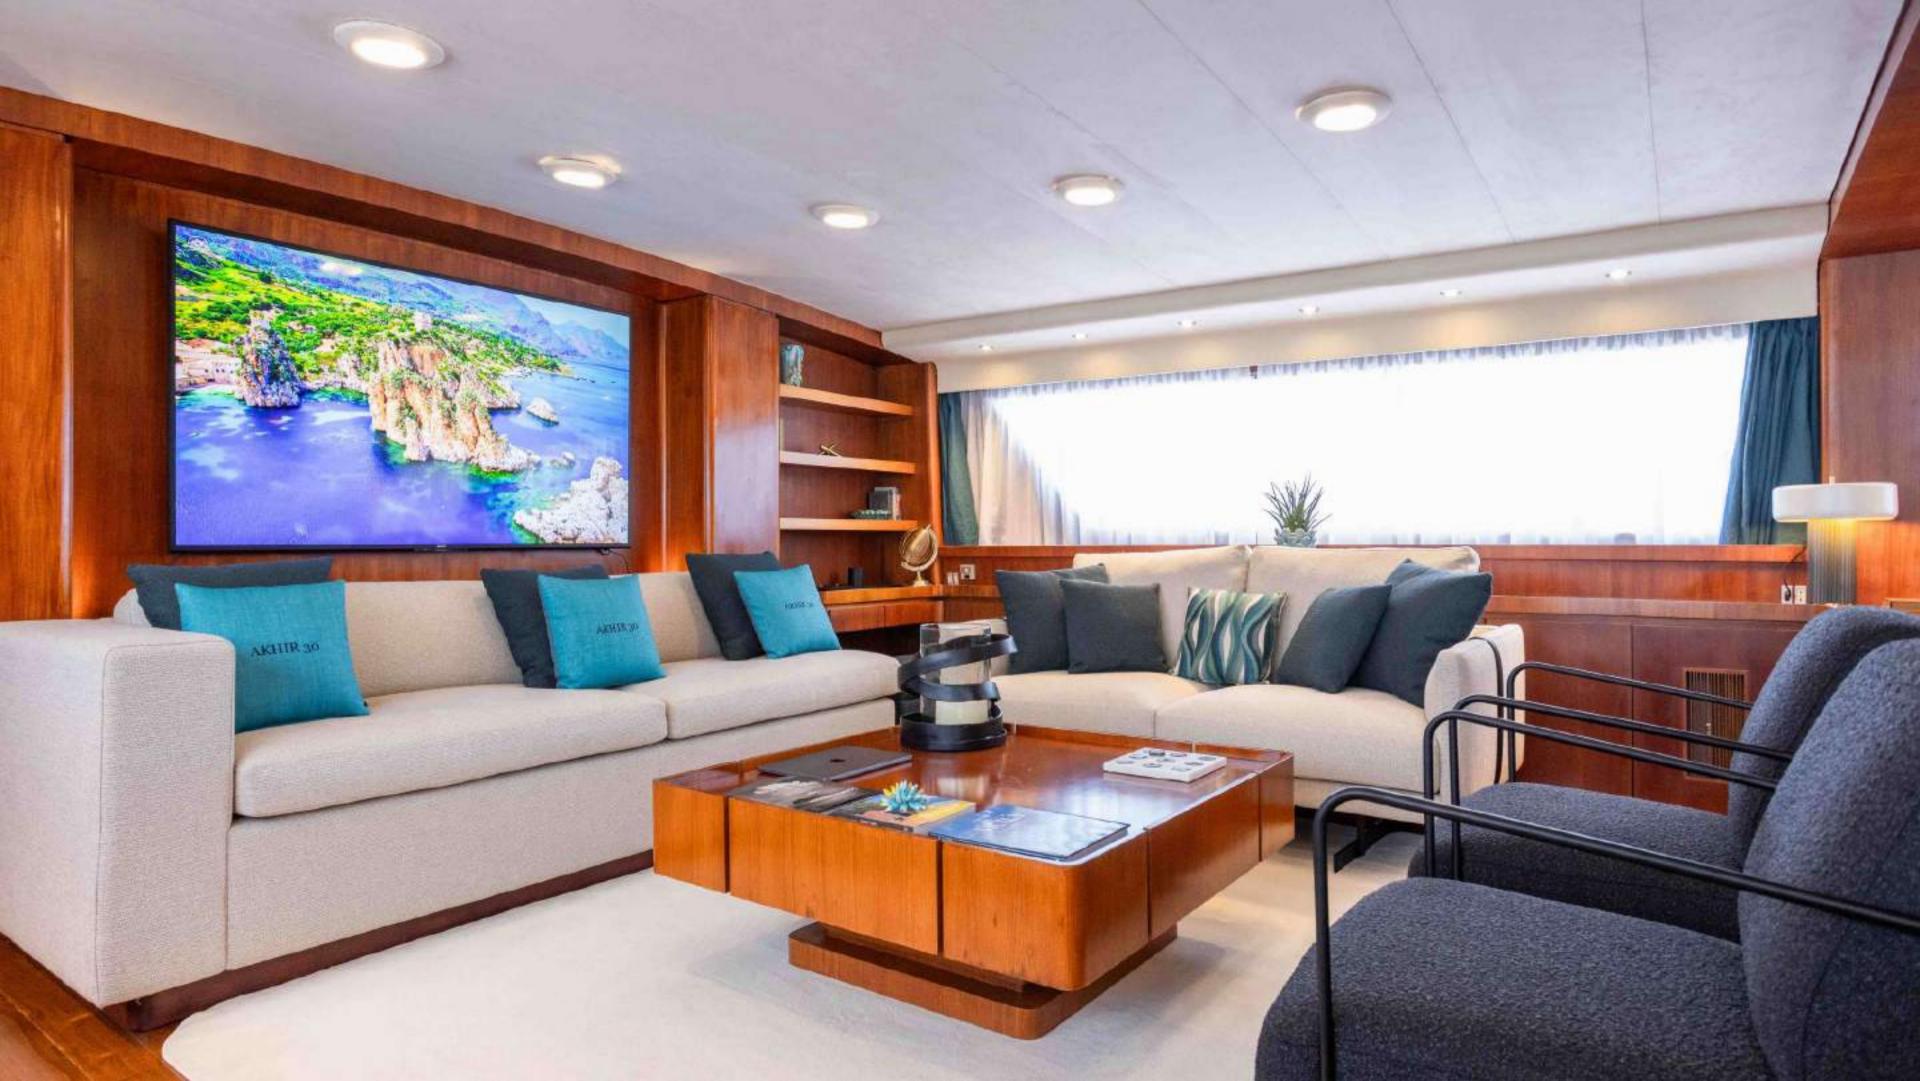

## SALON

The elegant salon features 2 sofas, a coffee table, and round card table, ideal for table games too.

Olga boasts 5 cabins, including 1 master suite, 2 VIP suites, and 2 Twin cabins, all airconditioned with en-suite facilities and SAT TV.