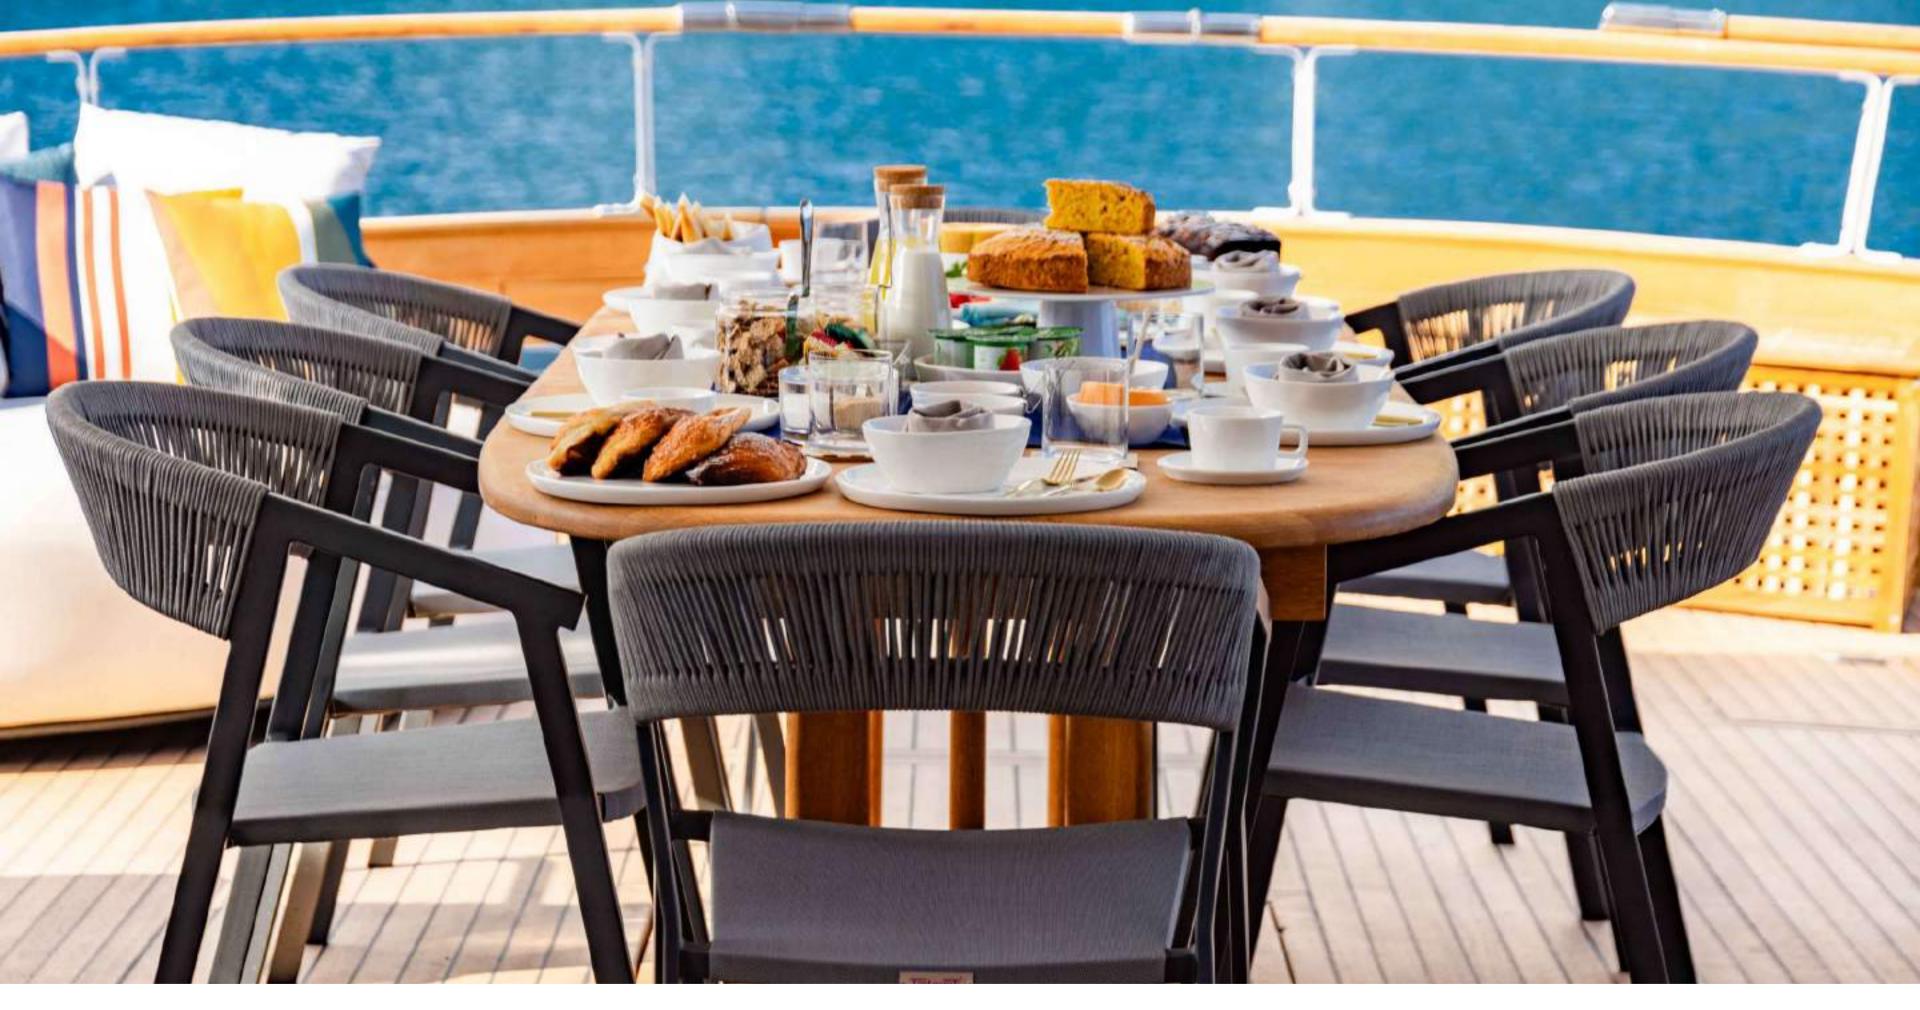

## AFT MAIN DECK

The aft deck offers a spacious dining table for up to 10 guests, while the foredeck is perfect for sunbathing. The sundeck includes an alfresco dining area and space for sunbathing.

| Shipyard         |
|------------------|
| Model            |
| Lenght           |
| Beam             |
| Built            |
| Refit            |
| Engines          |
| Cruising speed   |
| Fuel consumption |
|                  |
| Cabins           |
| Guests           |
|                  |