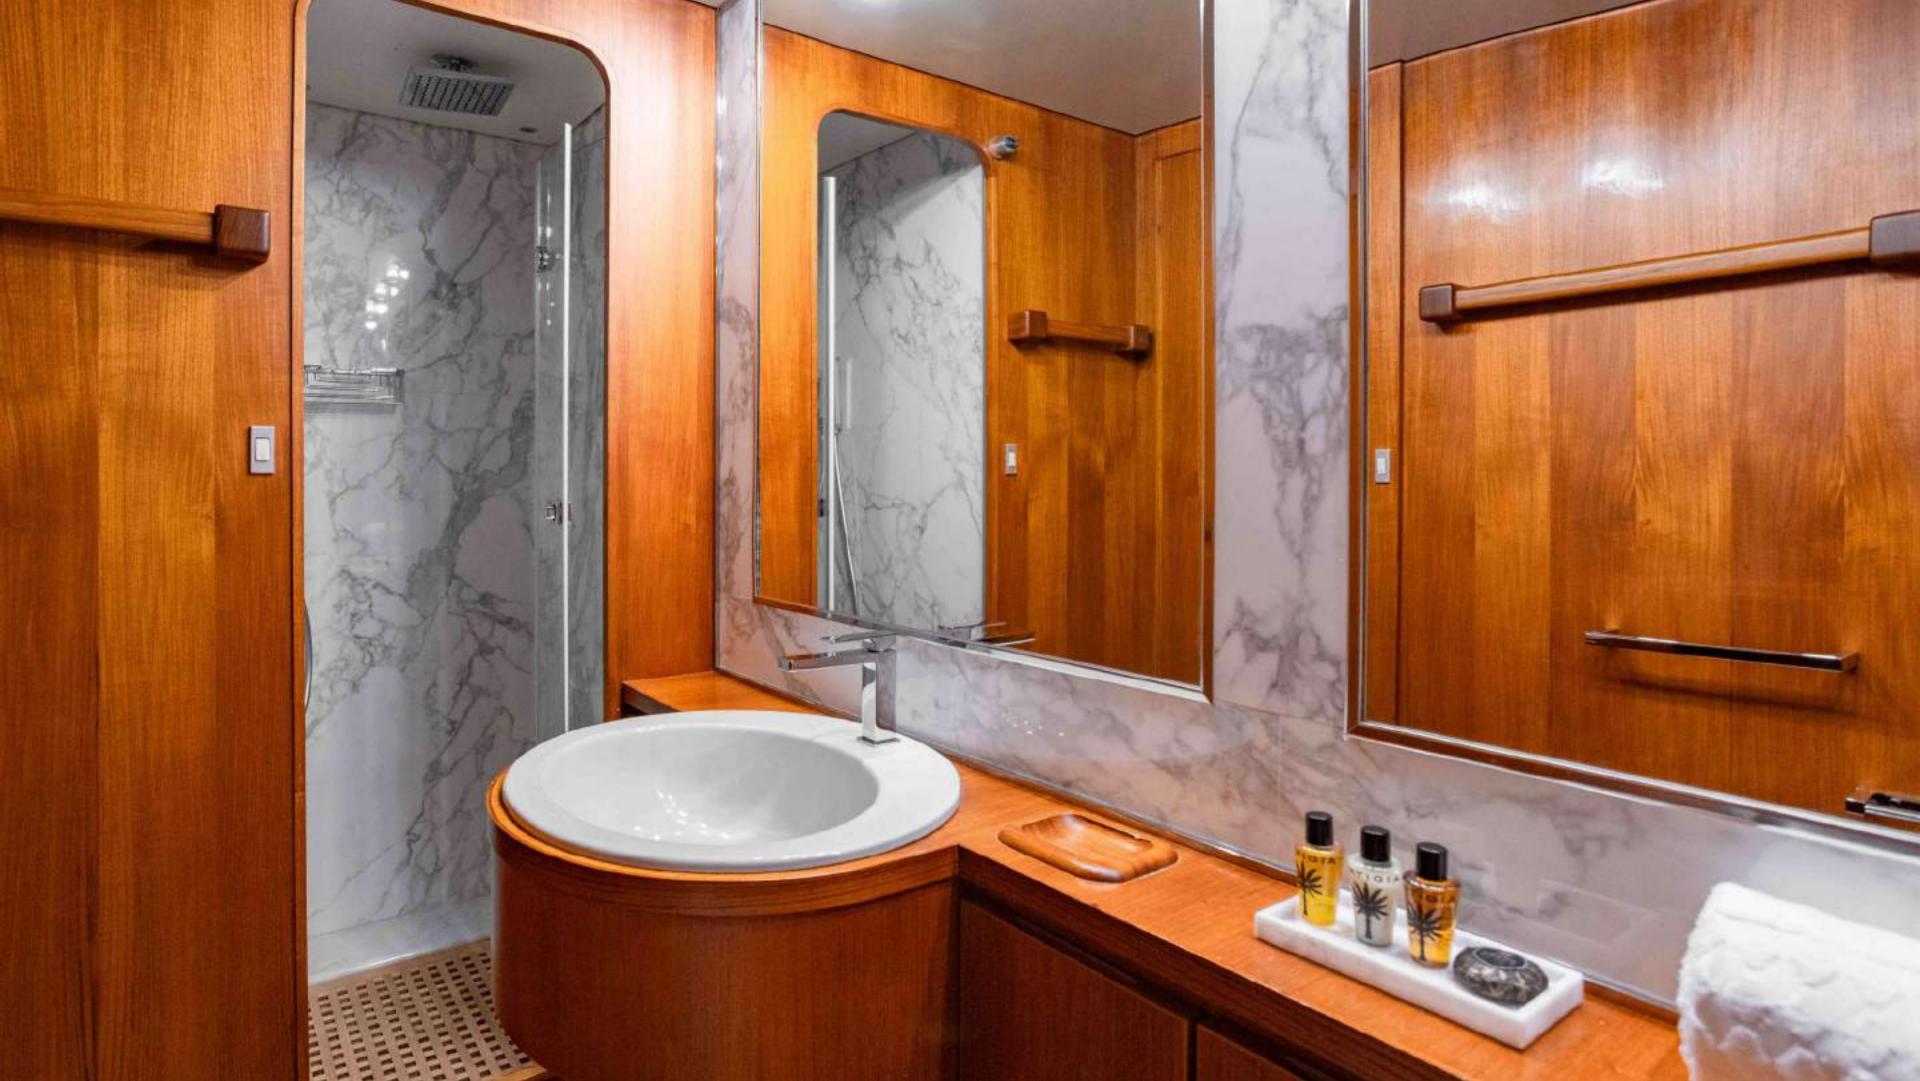

The elegant salon features 2 sofas, a coffee table, and round card table, ideal for table games too.

Olga boasts 5 cabins, including 1 master suite, 2 VIP suites, and 2 Twin cabins, all airconditioned with en-suite facilities and SAT TV.