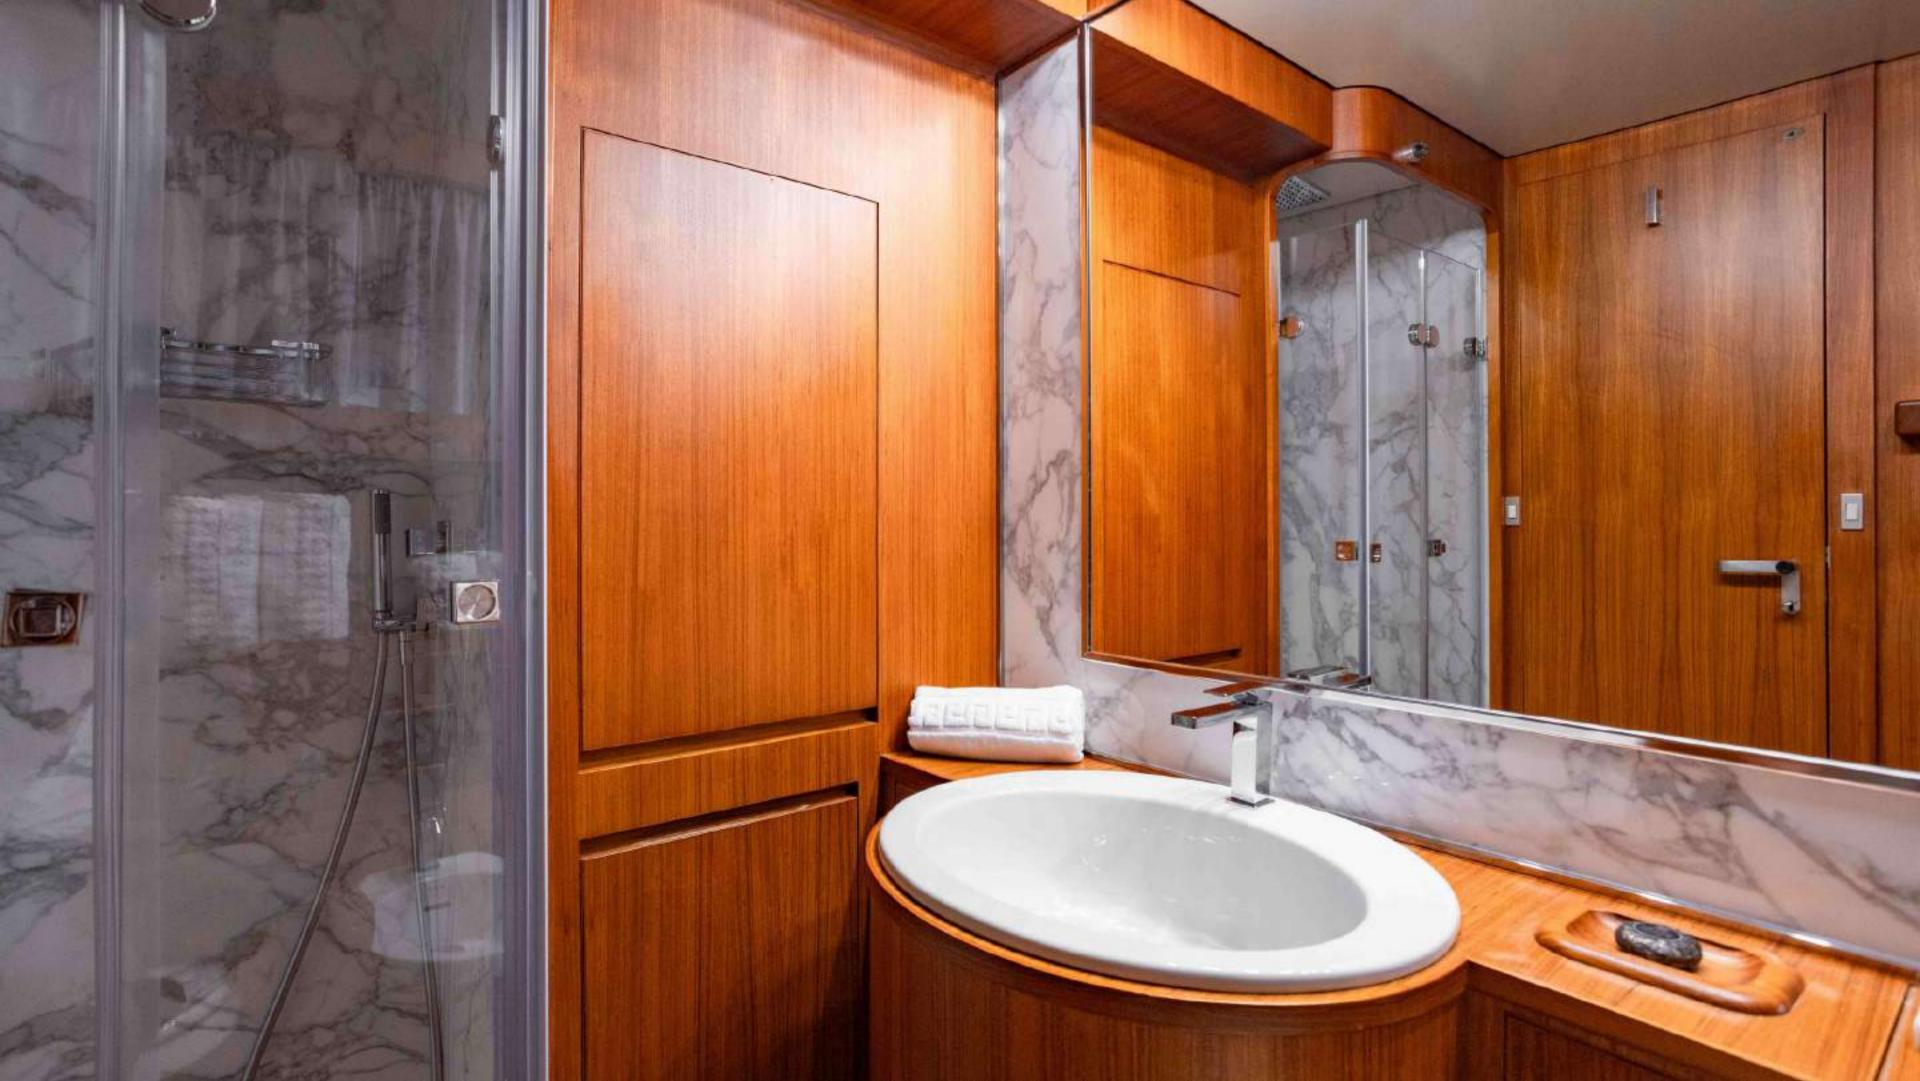

## TWIN CABIN

The elegant salon features 2 sofas, a coffee table, and round card table, ideal for table games too.

Olga boasts 5 cabins, including 1 master suite, 2 VIP suites, and 2 Twin cabins, all airconditioned with en-suite facilities and SAT TV.