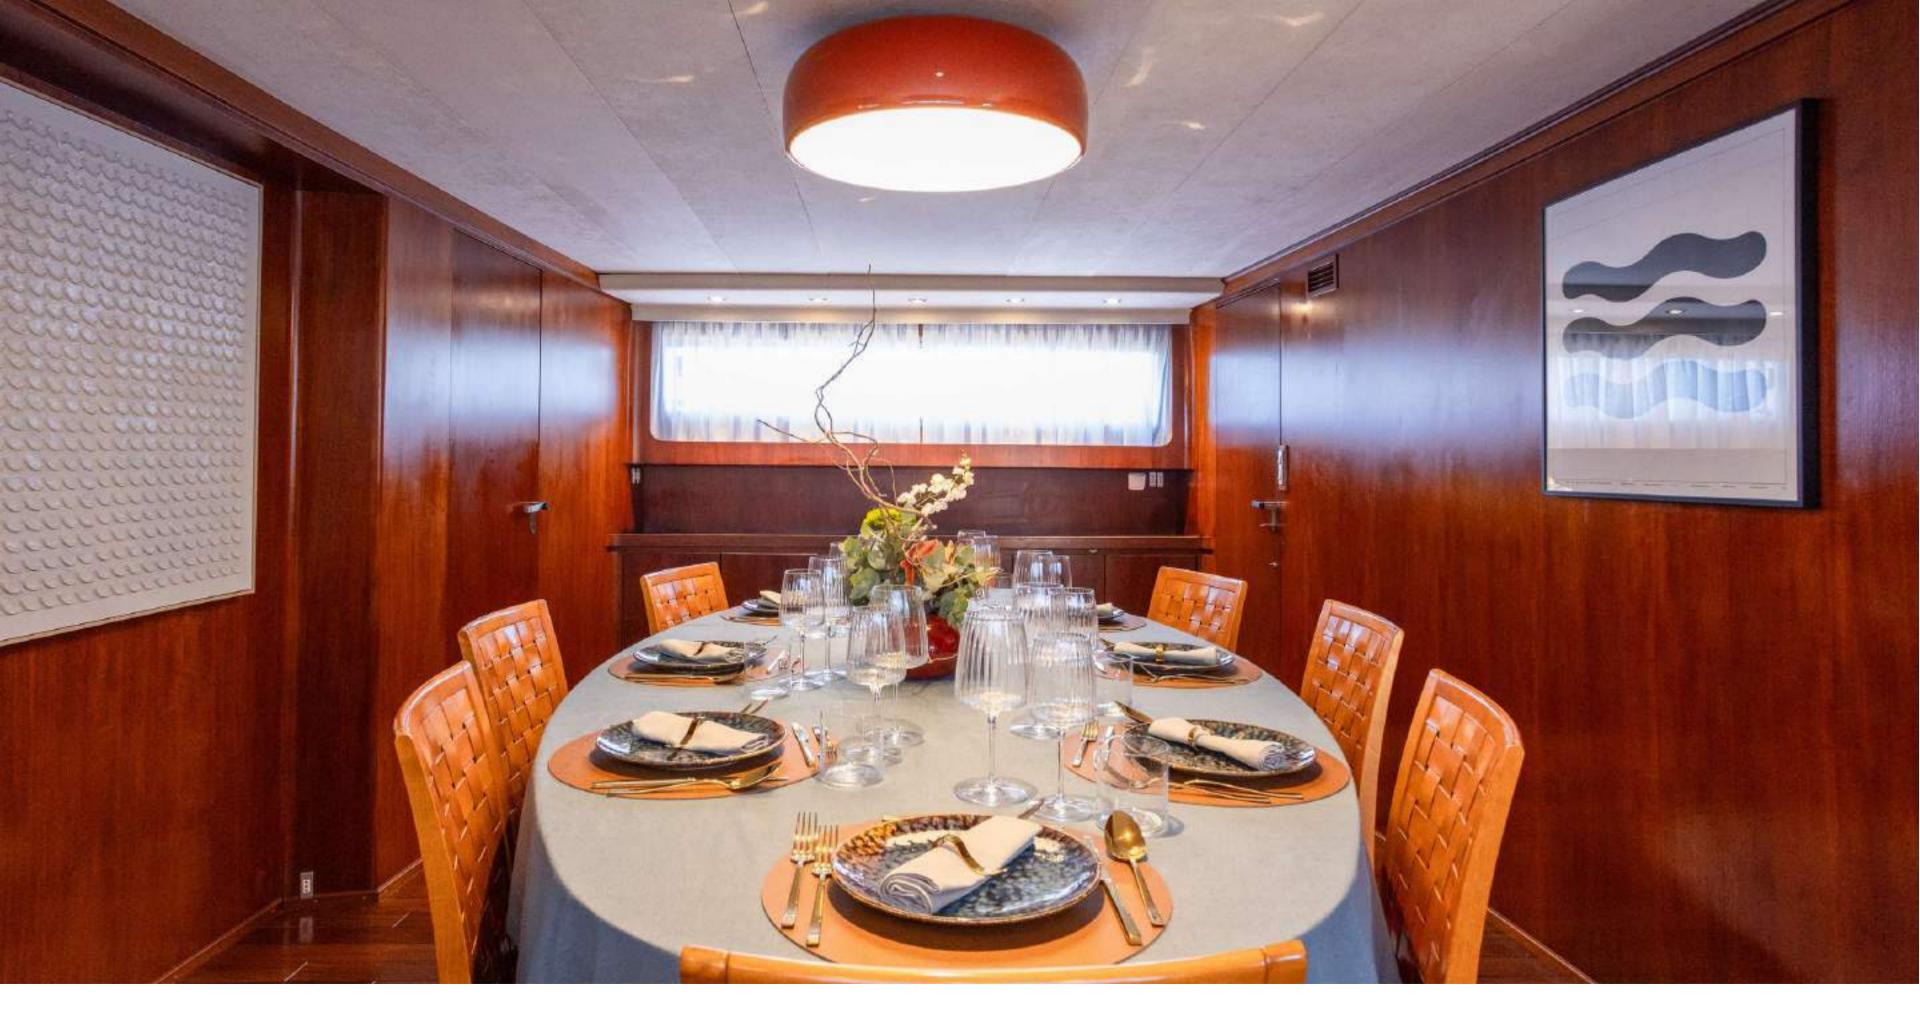

## MY OLGA | AKHIR 30



## AERIAL VIEW





## AERIAL VIEW



## AERIAL VIEW







# BOW | SUNBATHING AREA



## FLYBRIDGE



## FLYBRIDGE







## AFT MAIN DECK



## MAIN DECK | DINING AREA







## SALON













## MASTER CABIN















## DOUBLE CABIN







## TWIN CABIN







## INDOOR DINING ROOM







## DETAILS, DETAILS











# MY OLGA

Constructed in 1977 by the Cantieri di Pisa shipyard, Olga, drawn by Designer Pierluigi Spadolini, features a design that has influenced luxury yacht construction for years to come after her construction.

The layout focus is on a compact, streamlined superstructure, with glazed openings and dark portholes emphasizing the habitability.

The interior spaces offer comfort and luxury, with a spacious living area, an indoor dining room, a fully equipped galley and well-appointed cabins.

Olga is available for charter starting from 2024, after the first year of an undergoing twoyears refit that will conclude in 2025.

Accommodating 10 guests and 5 crew members, Olga and her crew are dedicated to crafting unforgettable memo