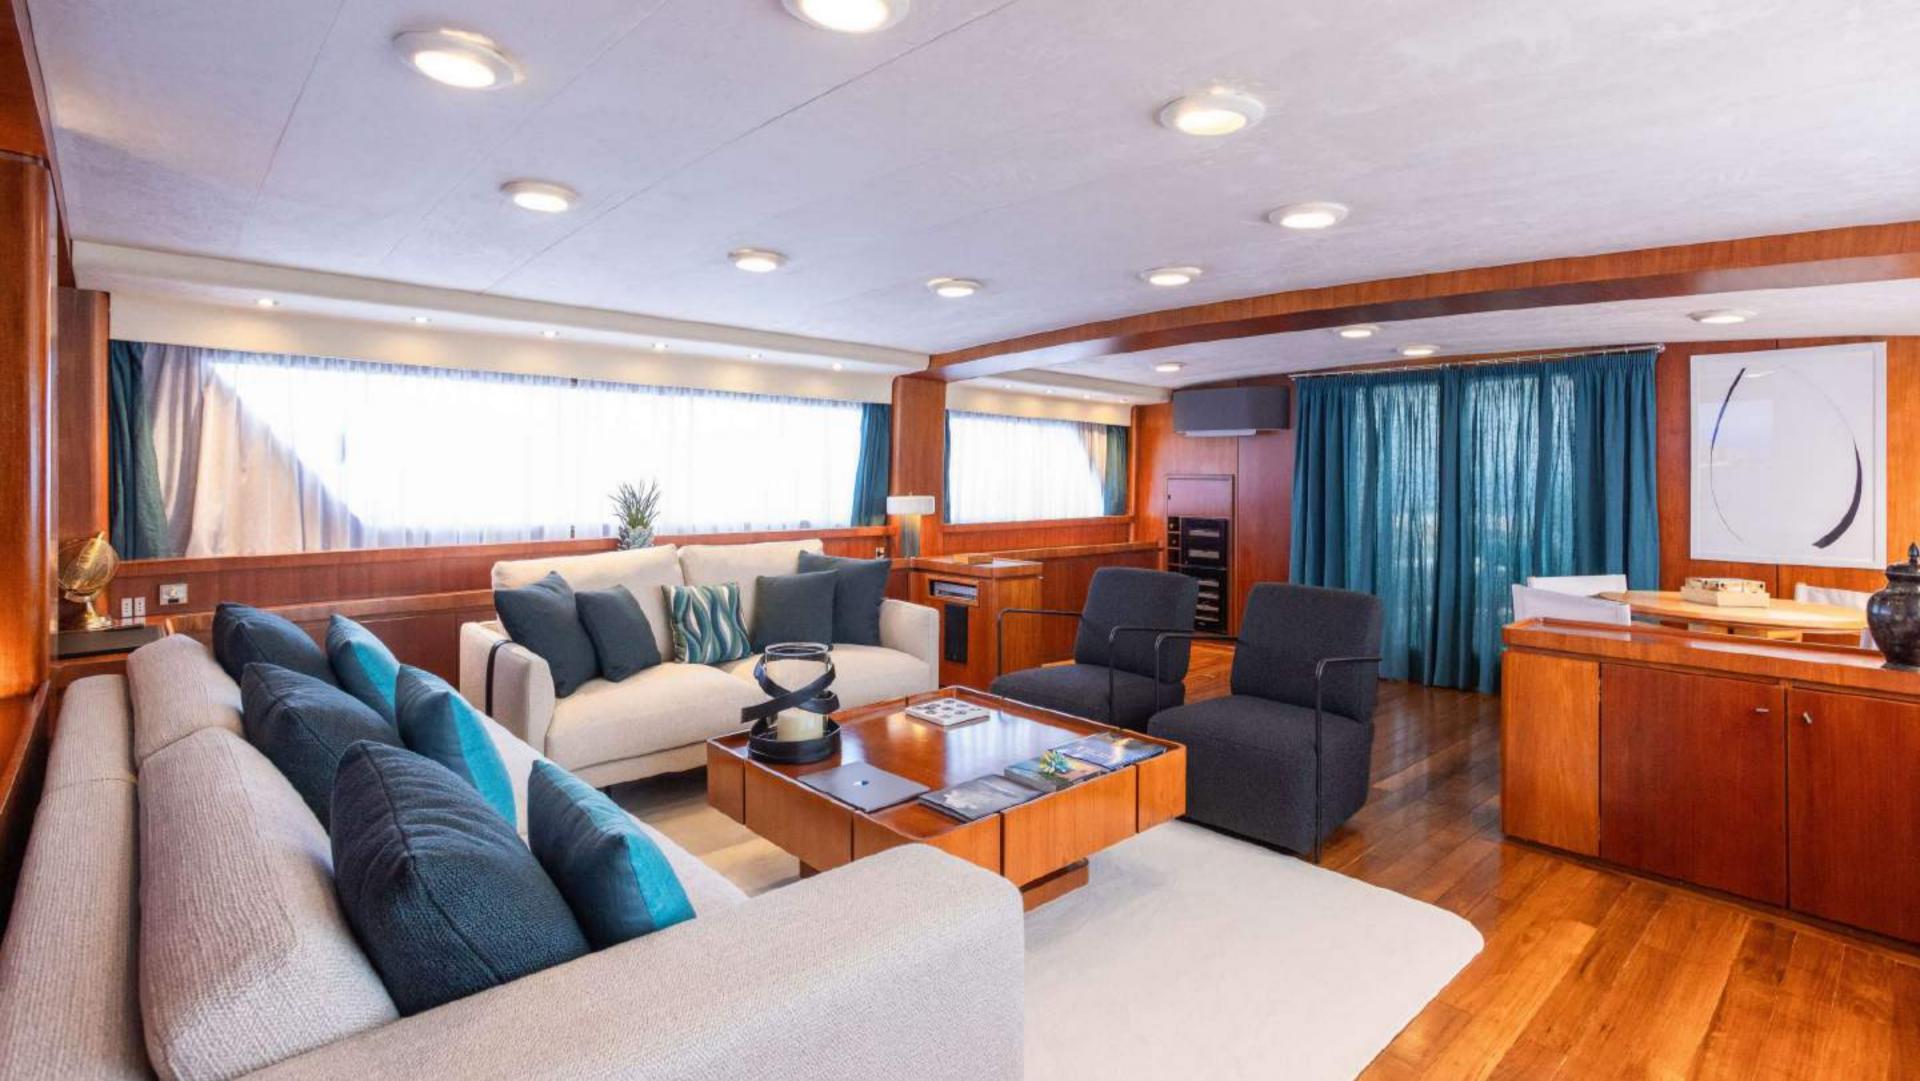

## SALON

The elegant salon features 2 sofas, a coffee table, and round card table, ideal for table games too.

Olga boasts 5 cabins, including 1 master suite, 2 VIP suites, and 2 Twin cabins, all airconditioned with en-suite facilities and SAT TV.