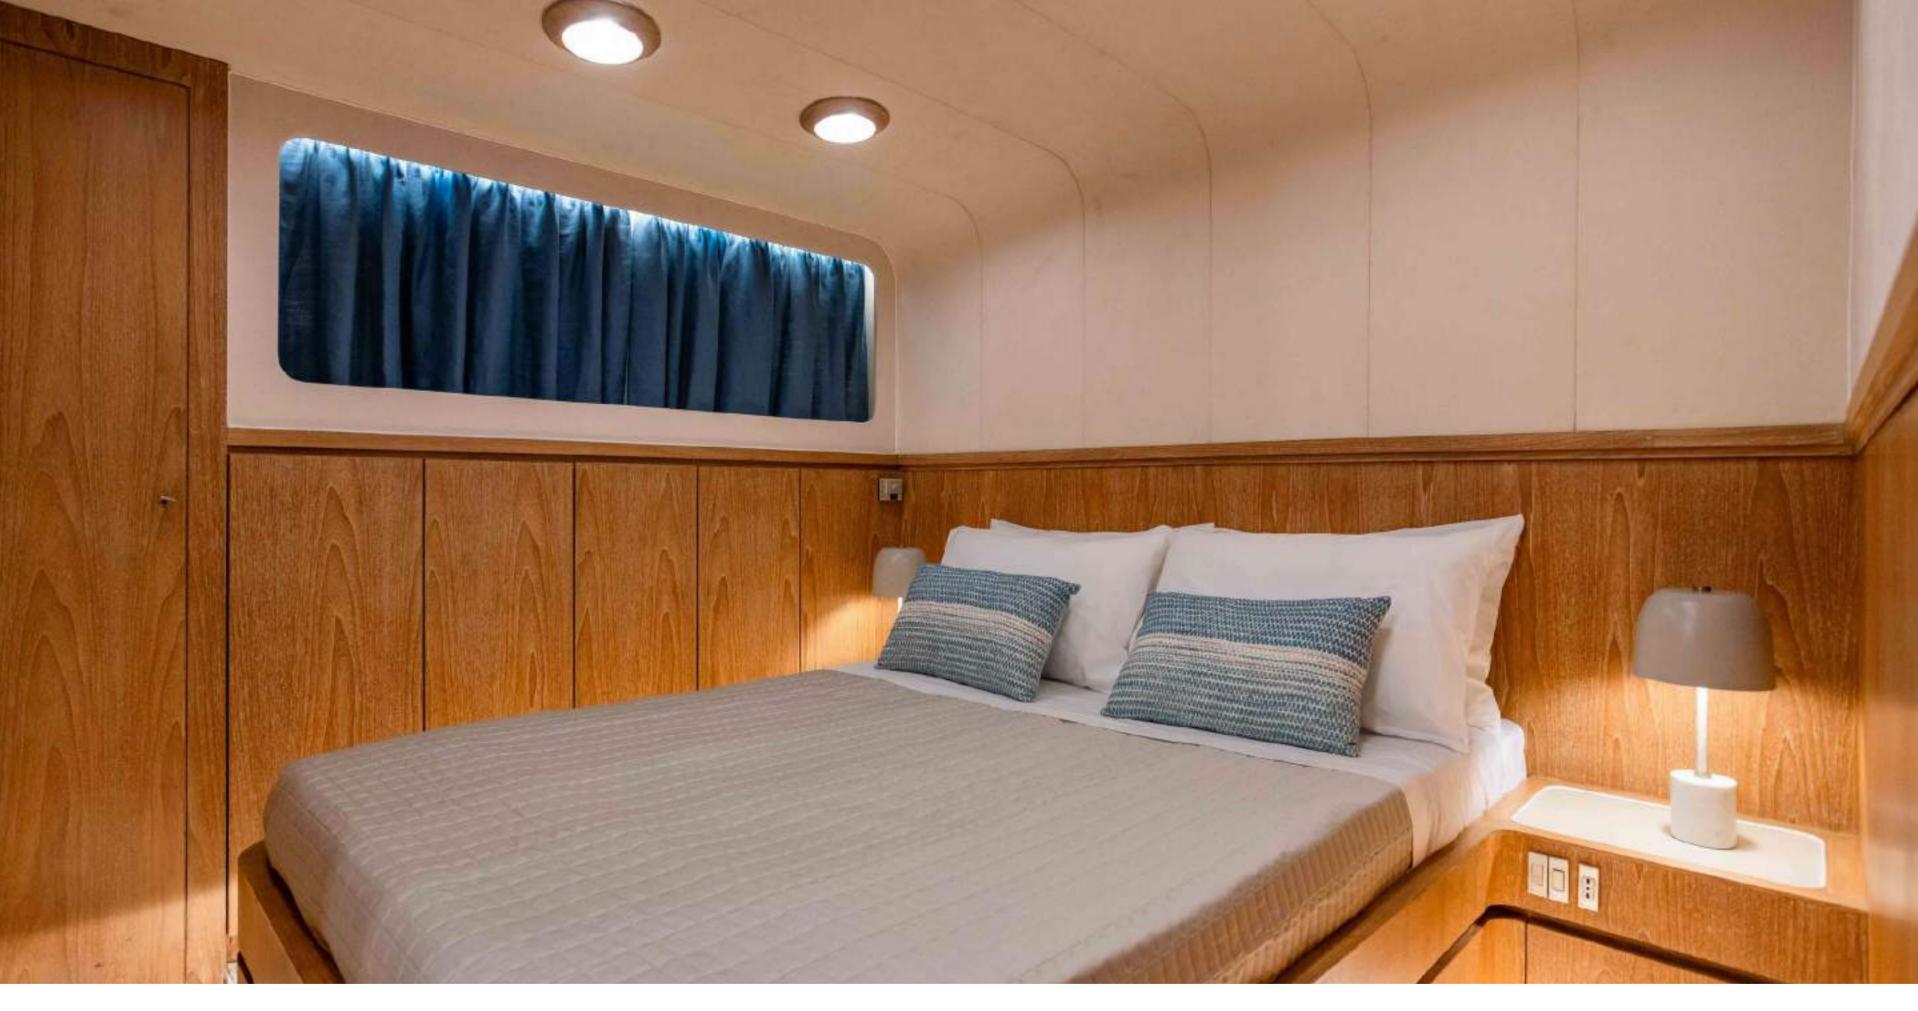

## MASTER CABIN

The elegant salon features 2 sofas, a coffee table, and round card table, ideal for table games too.

Olga boasts 5 cabins, including 1 master suite, 2 VIP suites, and 2 Twin cabins, all airconditioned with en-suite facilities and SAT TV.