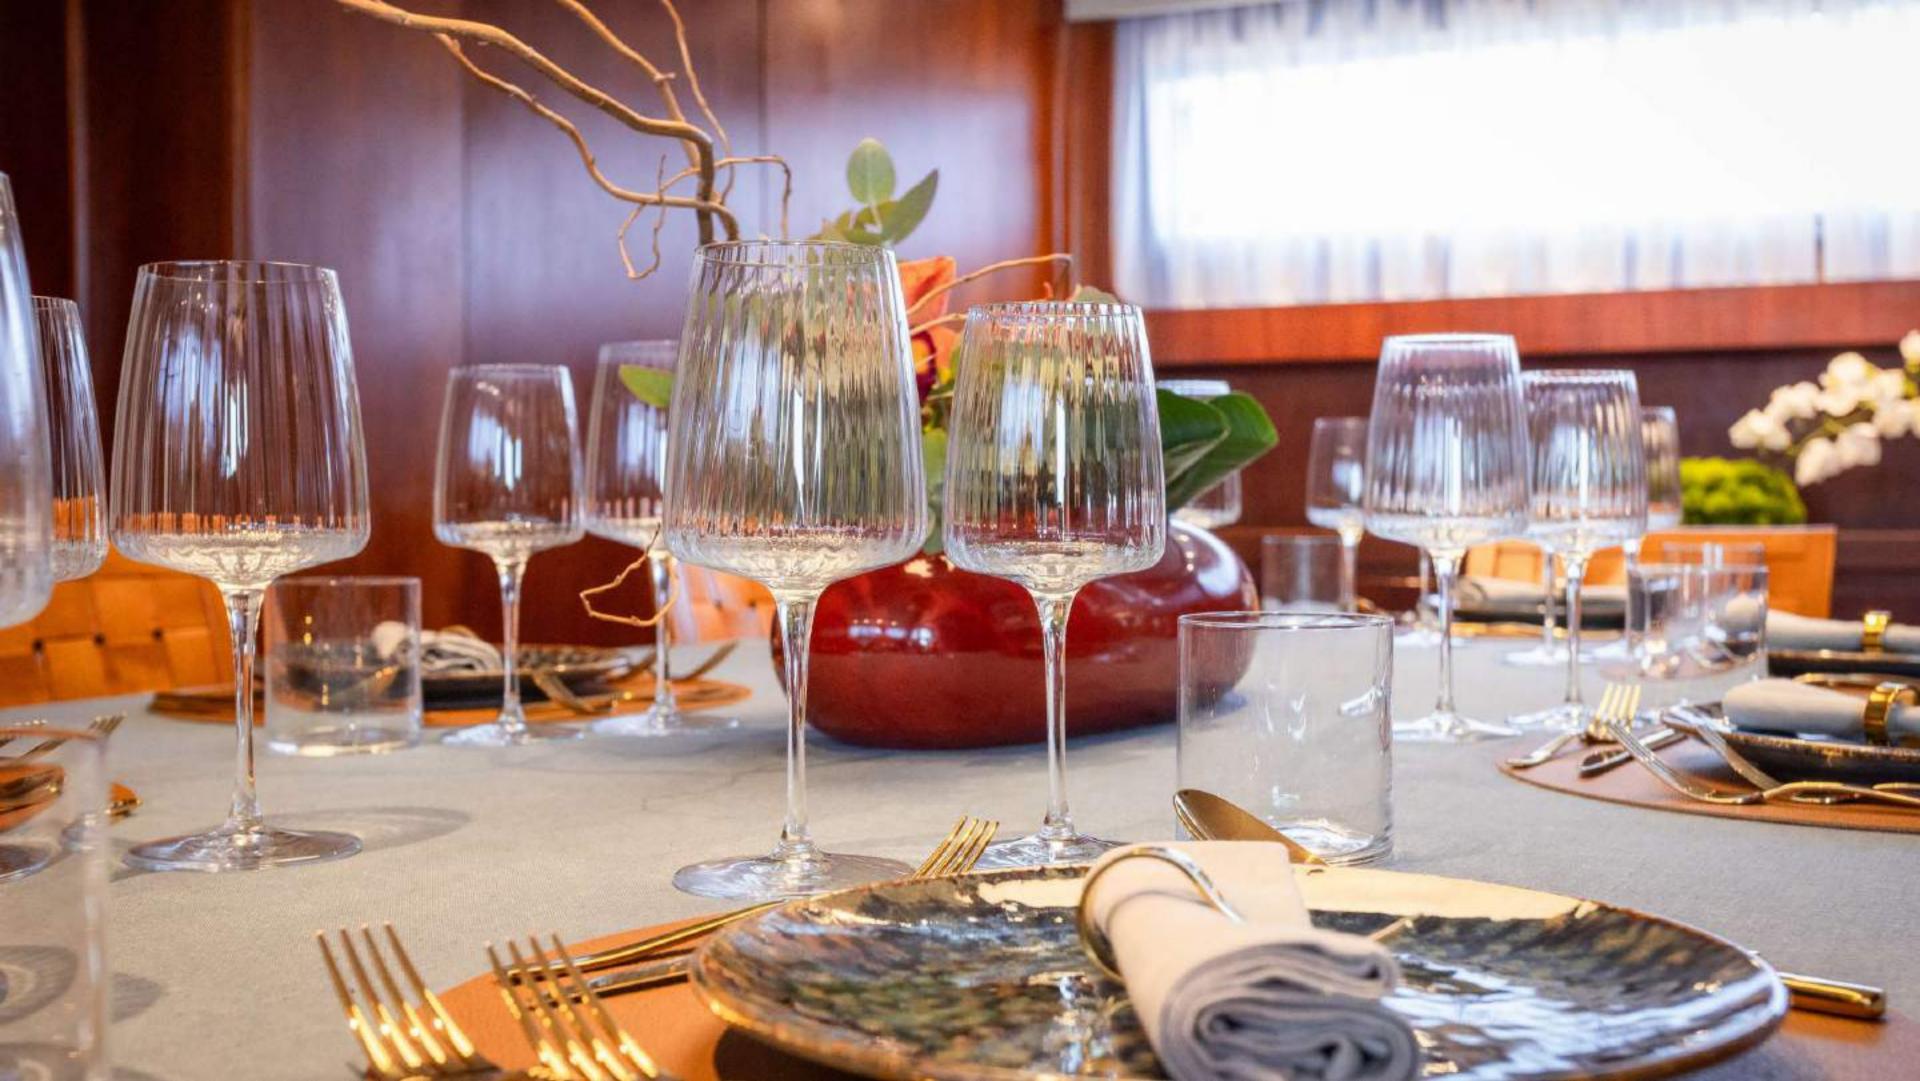

## INDOOR DINING ROOM

The elegant salon features 2 sofas, a coffee table, and round card table, ideal for table games too.

Olga boasts 5 cabins, including 1 master suite, 2 VIP suites, and 2 Twin cabins, all airconditioned with en-suite facilities and SAT TV.