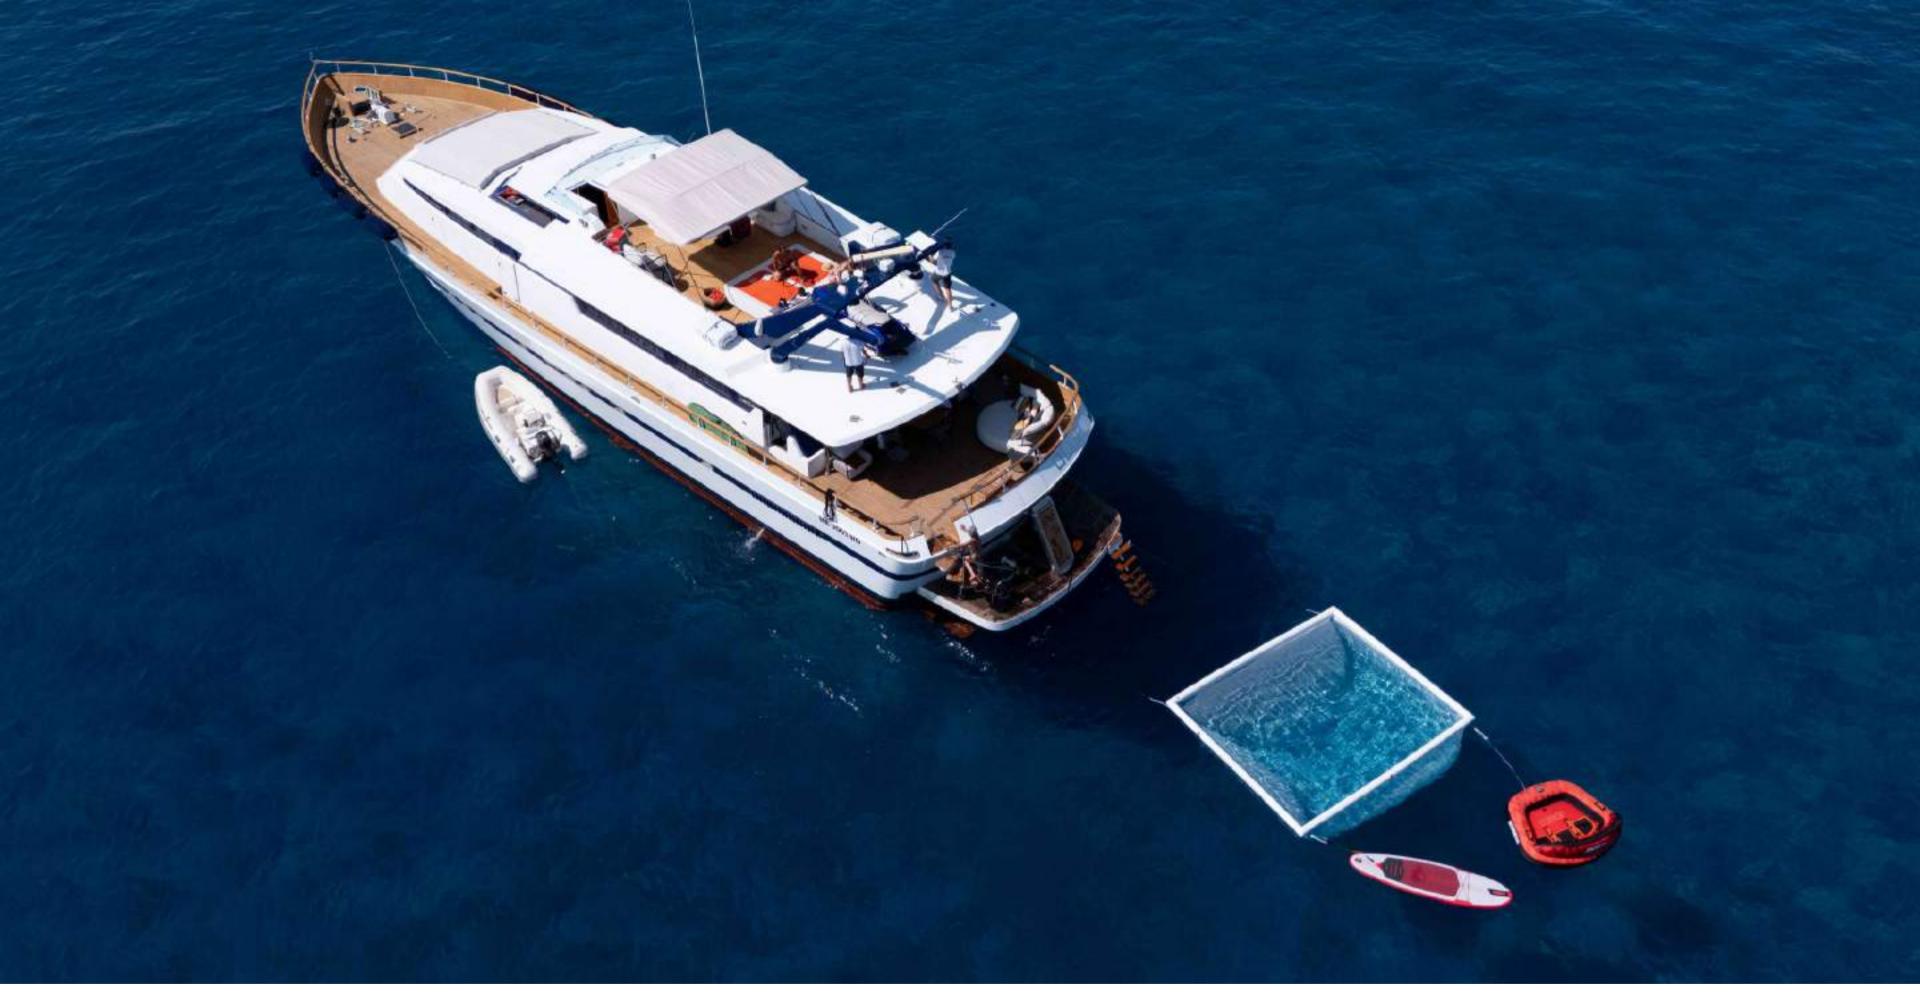

## AERIAL VIEW

The aft deck offers a spacious dining table for up to 10 guests, while the foredeck is perfect for sunbathing. The sundeck includes an alfresco dining area and space for sunbathing.

| Shipyard         |
|------------------|
| Model            |
| Lenght           |
| Beam             |
| Built            |
| Refit            |
| Engines          |
| Cruising speed   |
| Fuel consumption |
|                  |
| Cabins           |
| Guests           |
|                  |

Crew Tender + Toys

Equipment

2024, will continue on 2025 3 x CATERPILLAR 1044 HP 20 Kn – Max speed 27 Kn 330 l/hr @ 18 knots 400 l/hr @ 20knots 1 Master, 2 Vip, 2 Twin with ensuite bathroom 10 sleeping - 12 cruising Captain + 4 Tender 4.20 m. Novamarine with 40HP outboard: Wave runner Yamaha GP1300 R 2 seats; SUP; Water ski; Wakeboard, Jobe Proton 3 seats; Floating Jellyfish protection Pool 5x4m, Snorkeling Equipment WIFI Starlink SAT Internet Package (5G active dual SIM), - NEW 2024 Smart TV in salon 75" - NEW 2024 Smart TV in Owner Suite 43" - NEW 2024 Smart TVs in all other suites 22" Sky, Netflix, Prime Video, Disney + available 2 x Watermakers Air conditioning throughout Stabilizers underway Ice Maker (50Kg /day) - NEW 2024 Wine cellar - NEW 2024 mattresses and pillows in all cabs - NEW 2024 moquettes - NEW 2024 upholstery, fabrics, curtains - NEW aft and flybridge tables, chairs and armchairs - NEW awnings and covers - NEW sofas and armchair in the salon - Bathroom remodels - Kitchen remodel and new kitchen appliances Milazzo, Italy