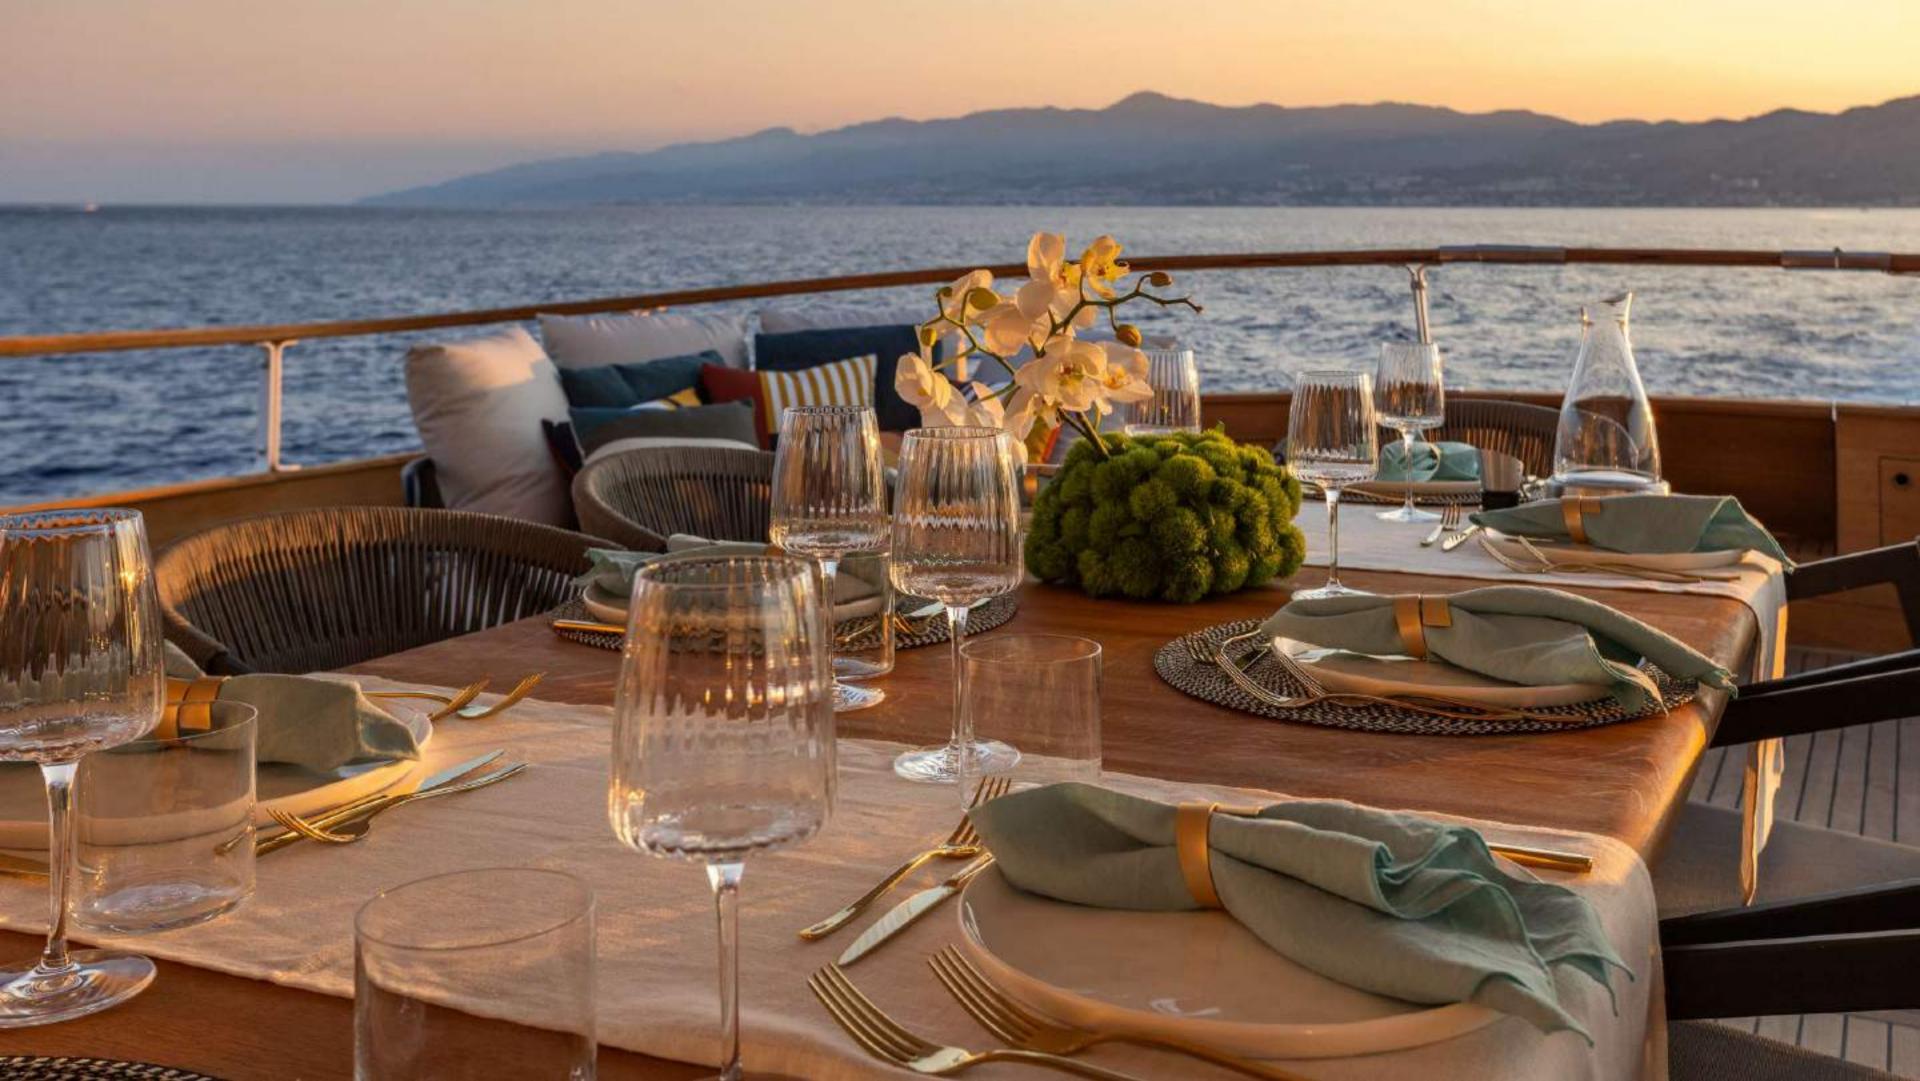

## AFT MAIN DECK

The aft deck offers a spacious dining table for up to 10 guests, while the foredeck is perfect for sunbathing. The sundeck includes an alfresco dining area and space for sunbathing.

| Shipyard         |
|------------------|
| Model            |
| Lenght           |
| Beam             |
| Built            |
| Refit            |
| Engines          |
| Cruising speed   |
| Fuel consumption |
|                  |
| Cabins           |
| Guests           |
|                  |