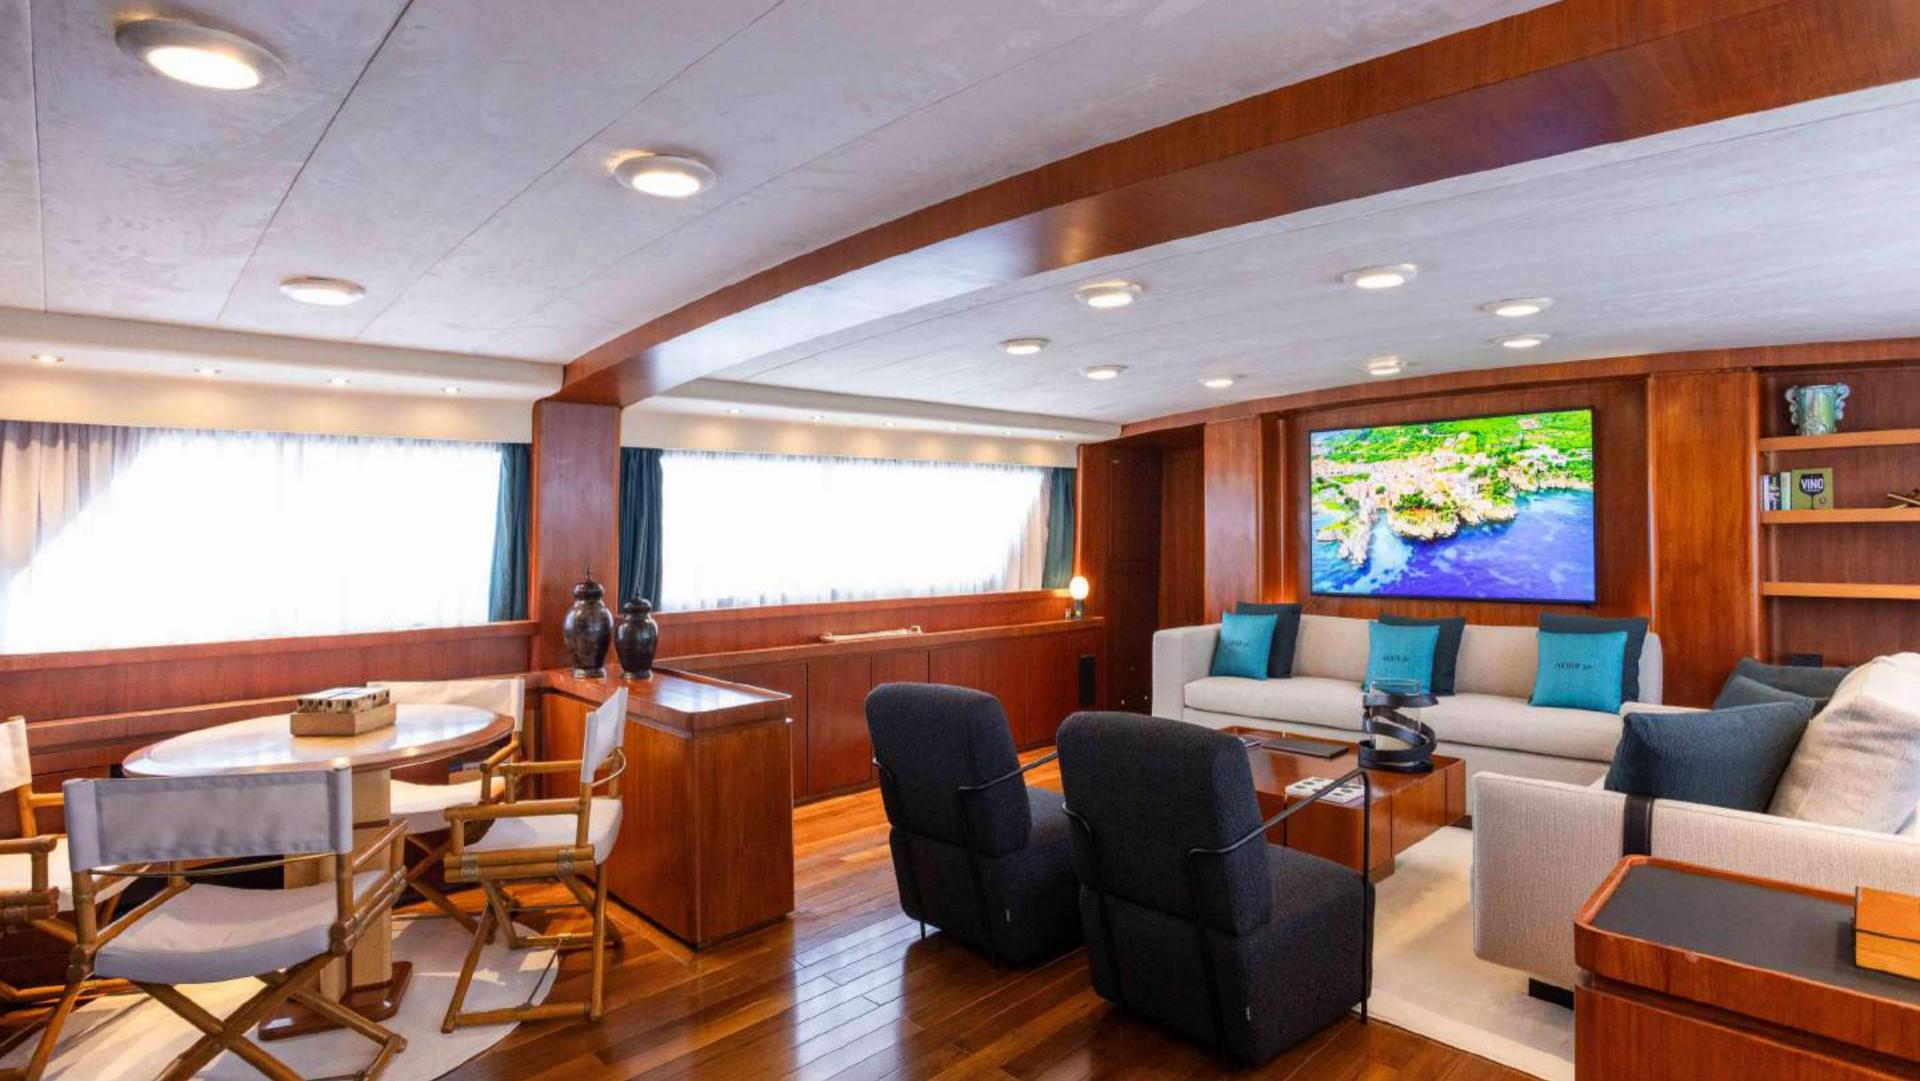

## SALON

The elegant salon features 2 sofas, a coffee table, and round card table, ideal for table games too.

Olga boasts 5 cabins, including 1 master suite, 2 VIP suites, and 2 Twin cabins, all airconditioned with en-suite facilities and SAT TV.