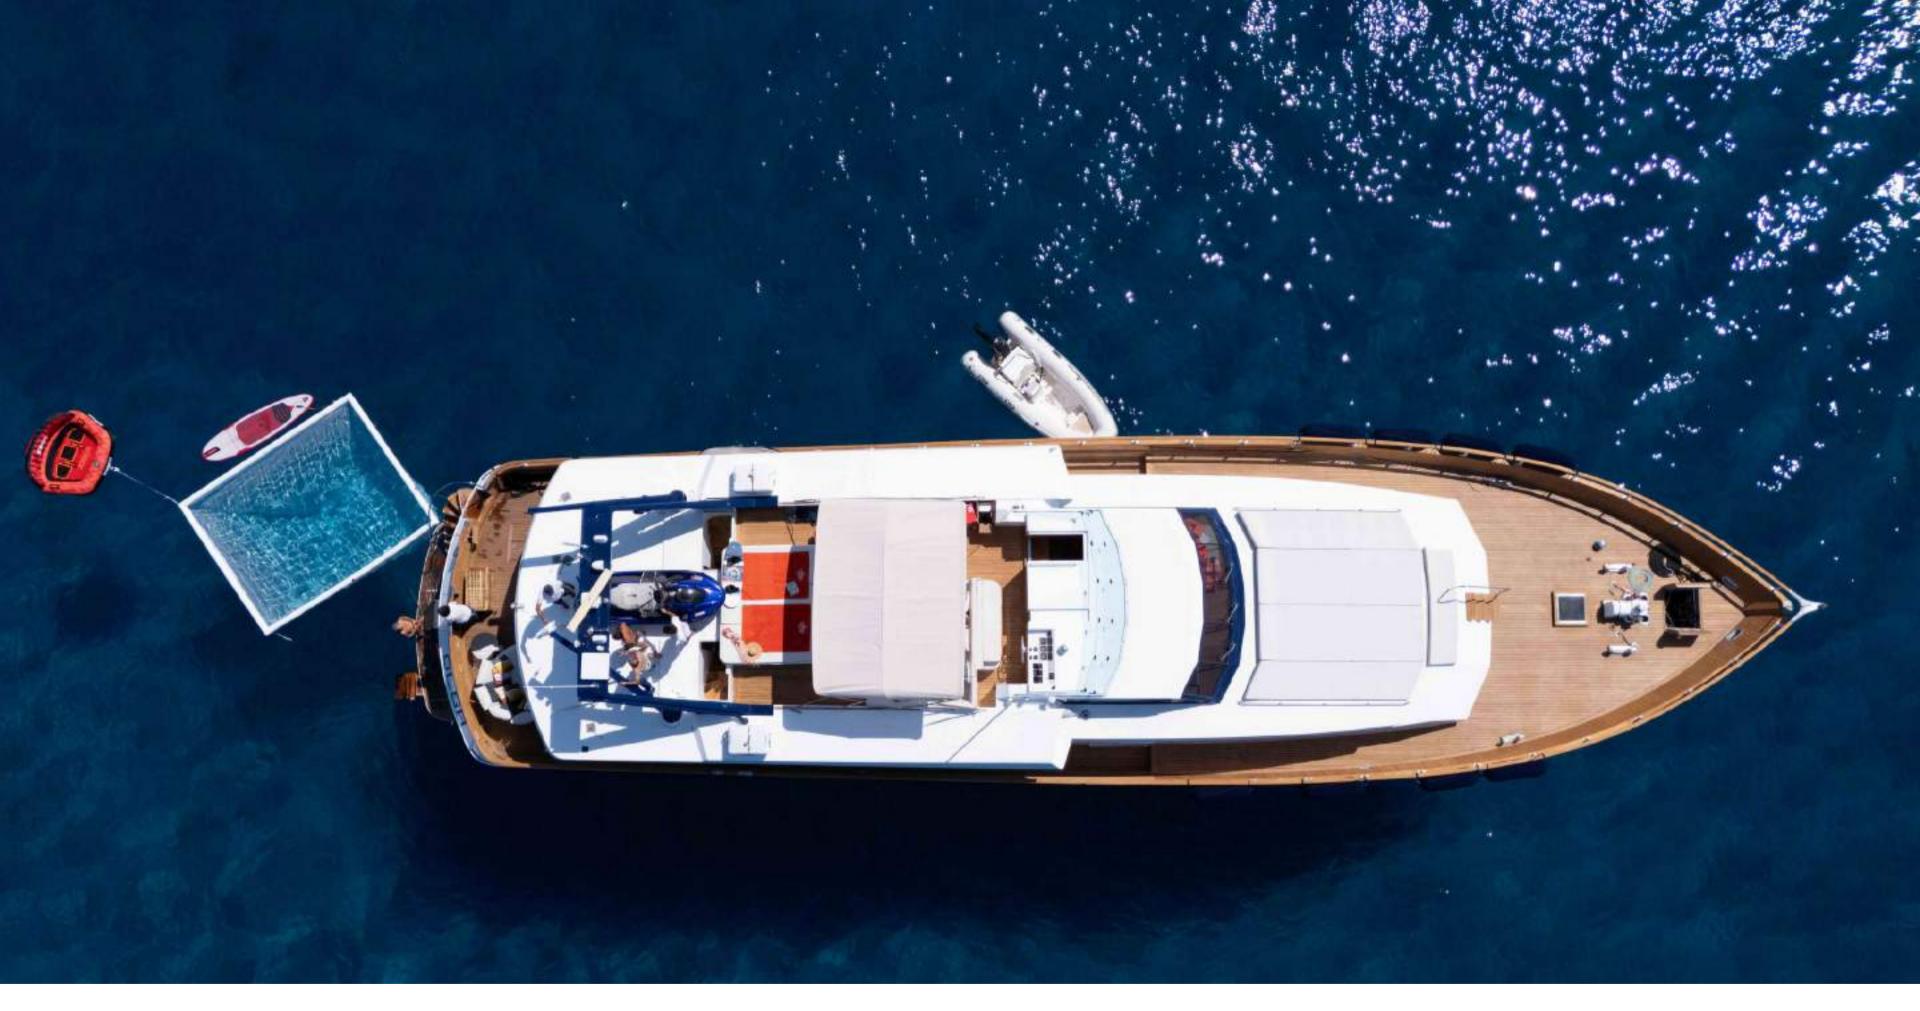

## AERIAL VIEW

The aft deck offers a spacious dining table for up to 10 guests, while the foredeck is perfect for sunbathing. The sundeck includes an alfresco dining area and space for sunbathing.

| Shipyard         |
|------------------|
| Model            |
| Lenght           |
| Beam             |
| Built            |
| Refit            |
| Engines          |
| Cruising speed   |
| Fuel consumption |
|                  |
| Cabins           |
| Guests           |
|                  |

Crew Tender + Toys

Equipment

2024, will continue on 2025 3 x CATERPILLAR 1044 HP 20 Kn – Max speed 27 Kn 330 l/hr @ 18 knots 400 l/hr @ 20knots 1 Master, 2 Vip, 2 Twin with ensuite bathroom 10 sleeping - 12 cruising Captain + 4 Tender 4.20 m. Novamarine with 40HP outboard: Wave runner Yamaha GP1300 R 2 seats; SUP; Water ski; Wakeboard, Jobe Proton 3 seats; Floating Jellyfish protection Pool 5x4m, Snorkeling Equipment WIFI Starlink SAT Internet Package (5G active dual SIM), - NEW 2024 Smart TV in salon 75" - NEW 2024 Smart TV in Owner Suite 43" - NEW 2024 Smart TVs in all other suites 22" Sky, Netflix, Prime Video, Disney + available 2 x Watermakers Air conditioning throughout Stabilizers underway Ice Maker (50Kg /day) - NEW 2024 Wine cellar - NEW 2024 mattresses and pillows in all cabs - NEW 2024 moquettes - NEW 2024 upholstery, fabrics, curtains - NEW aft and flybridge tables, chairs and armchairs - NEW awnings and covers - NEW sofas and armchair in the salon - Bathroom remodels - Kitchen remodel and new kitchen appliances Milazzo, Italy