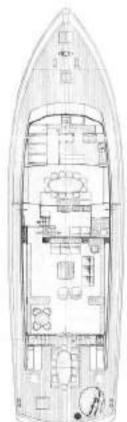

## SALON

## INDOOR DINING ROOM

The elegant salon features 2 sofas, a coffee table, and round card table, ideal for table games too.

Olga boasts 5 cabins, including 1 master suite, 2 VIP suites, and 2 Twin cabins, all airconditioned with en-suite facilities and SAT TV.