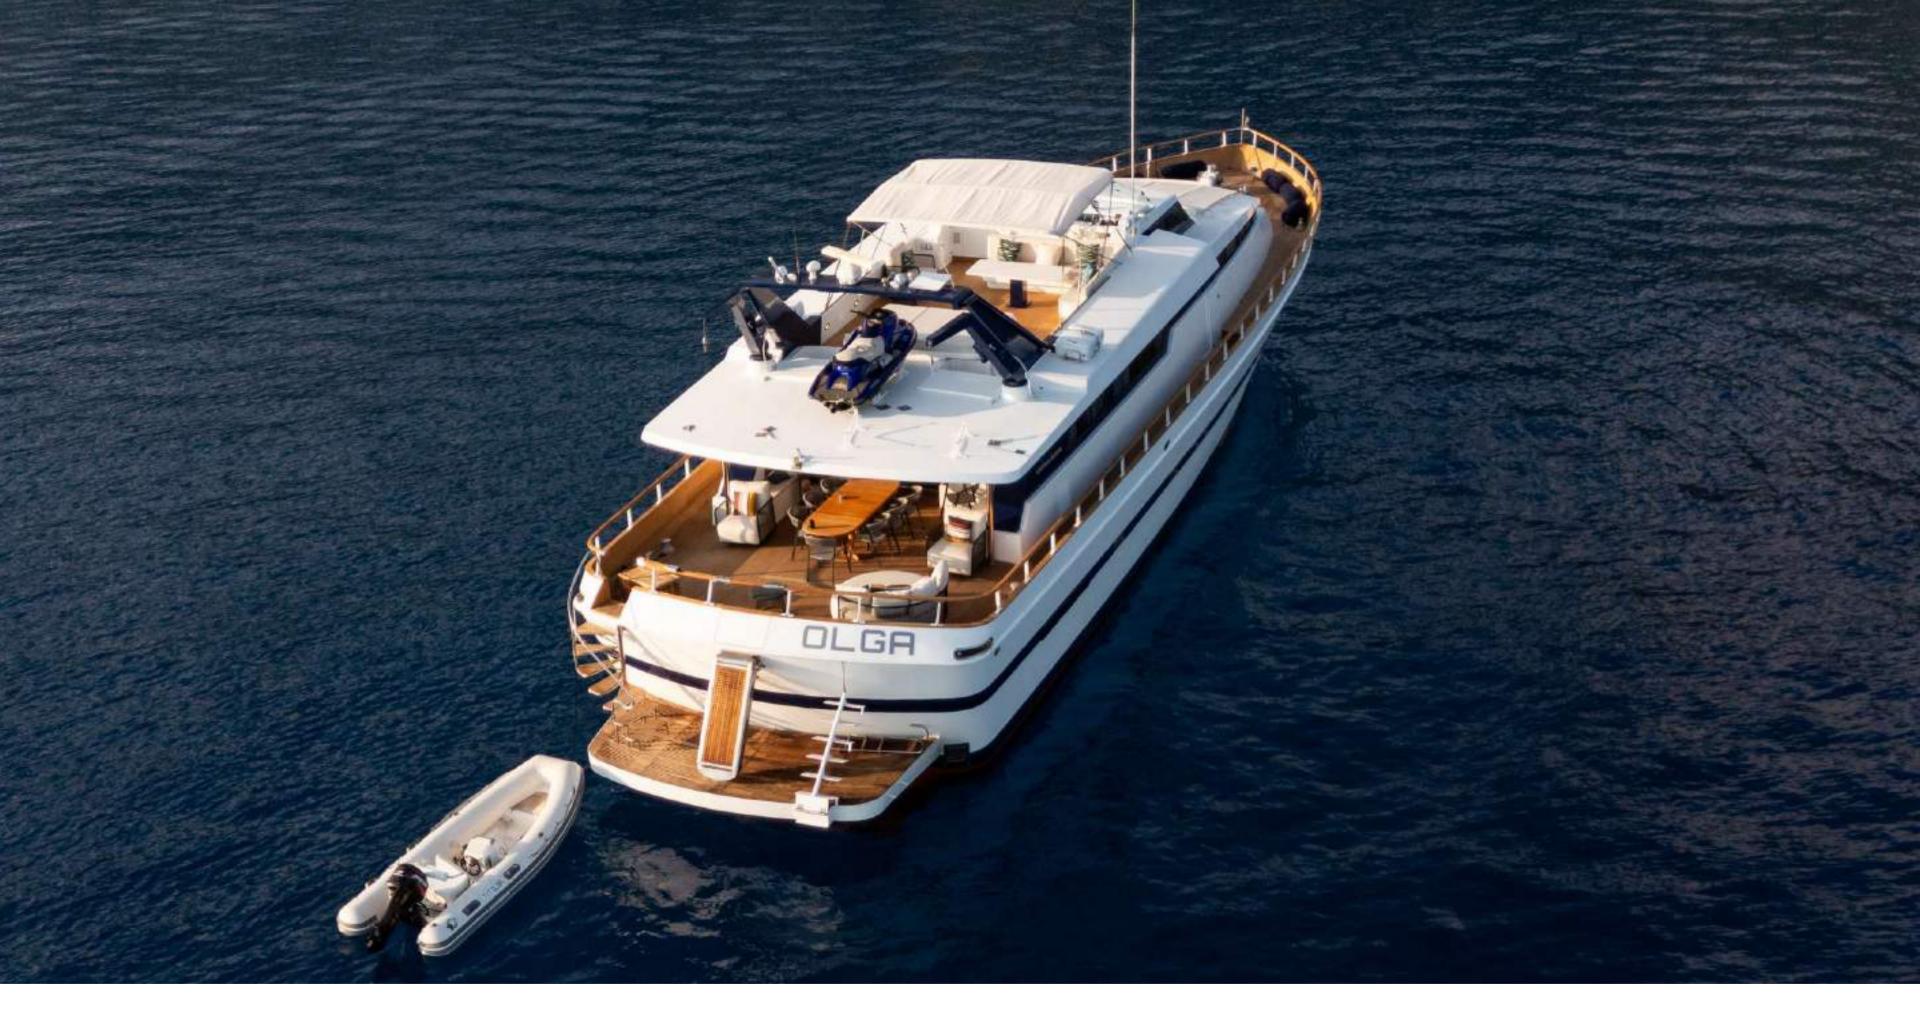

## MY OLGA | AKHIR 30



## AERIAL VIEW





## AERIAL VIEW



## AERIAL VIEW







# BOW | SUNBATHING AREA



## FLYBRIDGE



## FLYBRIDGE







## AFT MAIN DECK



## MAIN DECK | DINING AREA







## SALON













## MASTER CABIN















## DOUBLE CABIN







## TWIN CABIN







## INDOOR DINING ROOM







## DETAILS, DETAILS











# MY OLGA

Constructed in 1977 by the Cantieri di Pisa shipyard, Olga, drawn by Designer Pierluigi Spadolini, features a design that has influenced luxury yacht construction for years to come after her construction.

The layout focus is on a compact, streamlined superstructure, with glazed openings and dark portholes emphasizing the habitability.

The interior spaces offer comfort and luxury, with a spacious living area, an indoor dining room, a fully equipped galley and well-appointed cabins.

Ol