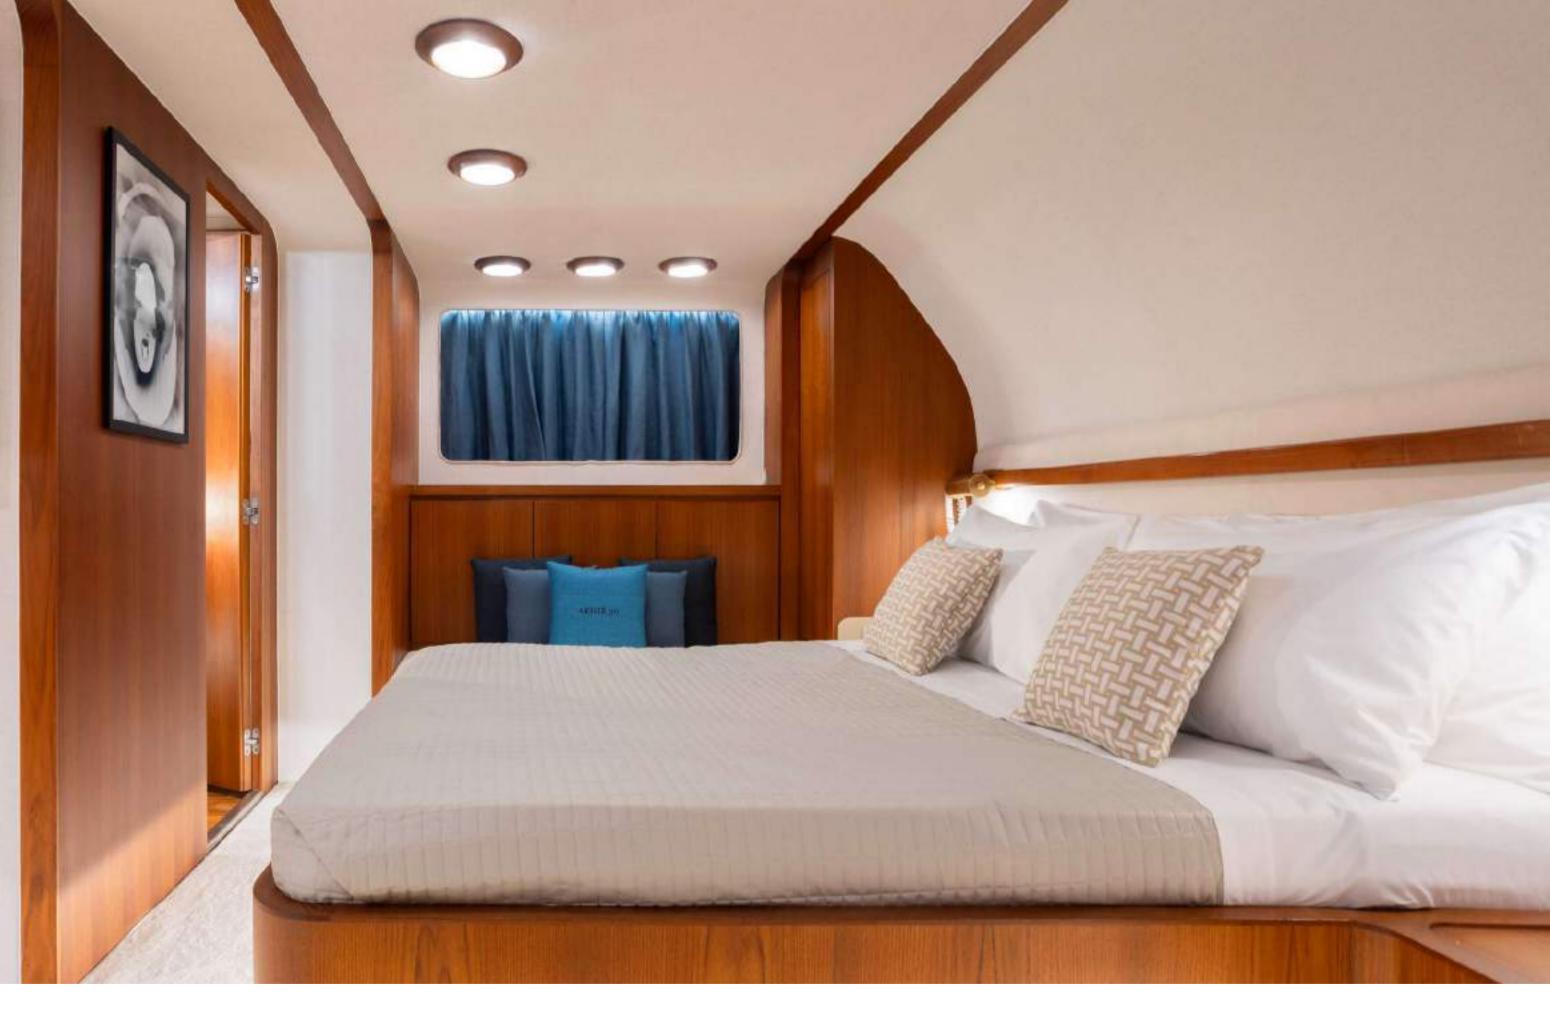

## MASTER CABIN

The elegant salon features 2 sofas, a coffee table, and round card table, ideal for table games too.

Olga boasts 5 cabins, including 1 master suite, 2 VIP suites, and 2 Twin cabins, all airconditioned with en-suite facilities and SAT TV.