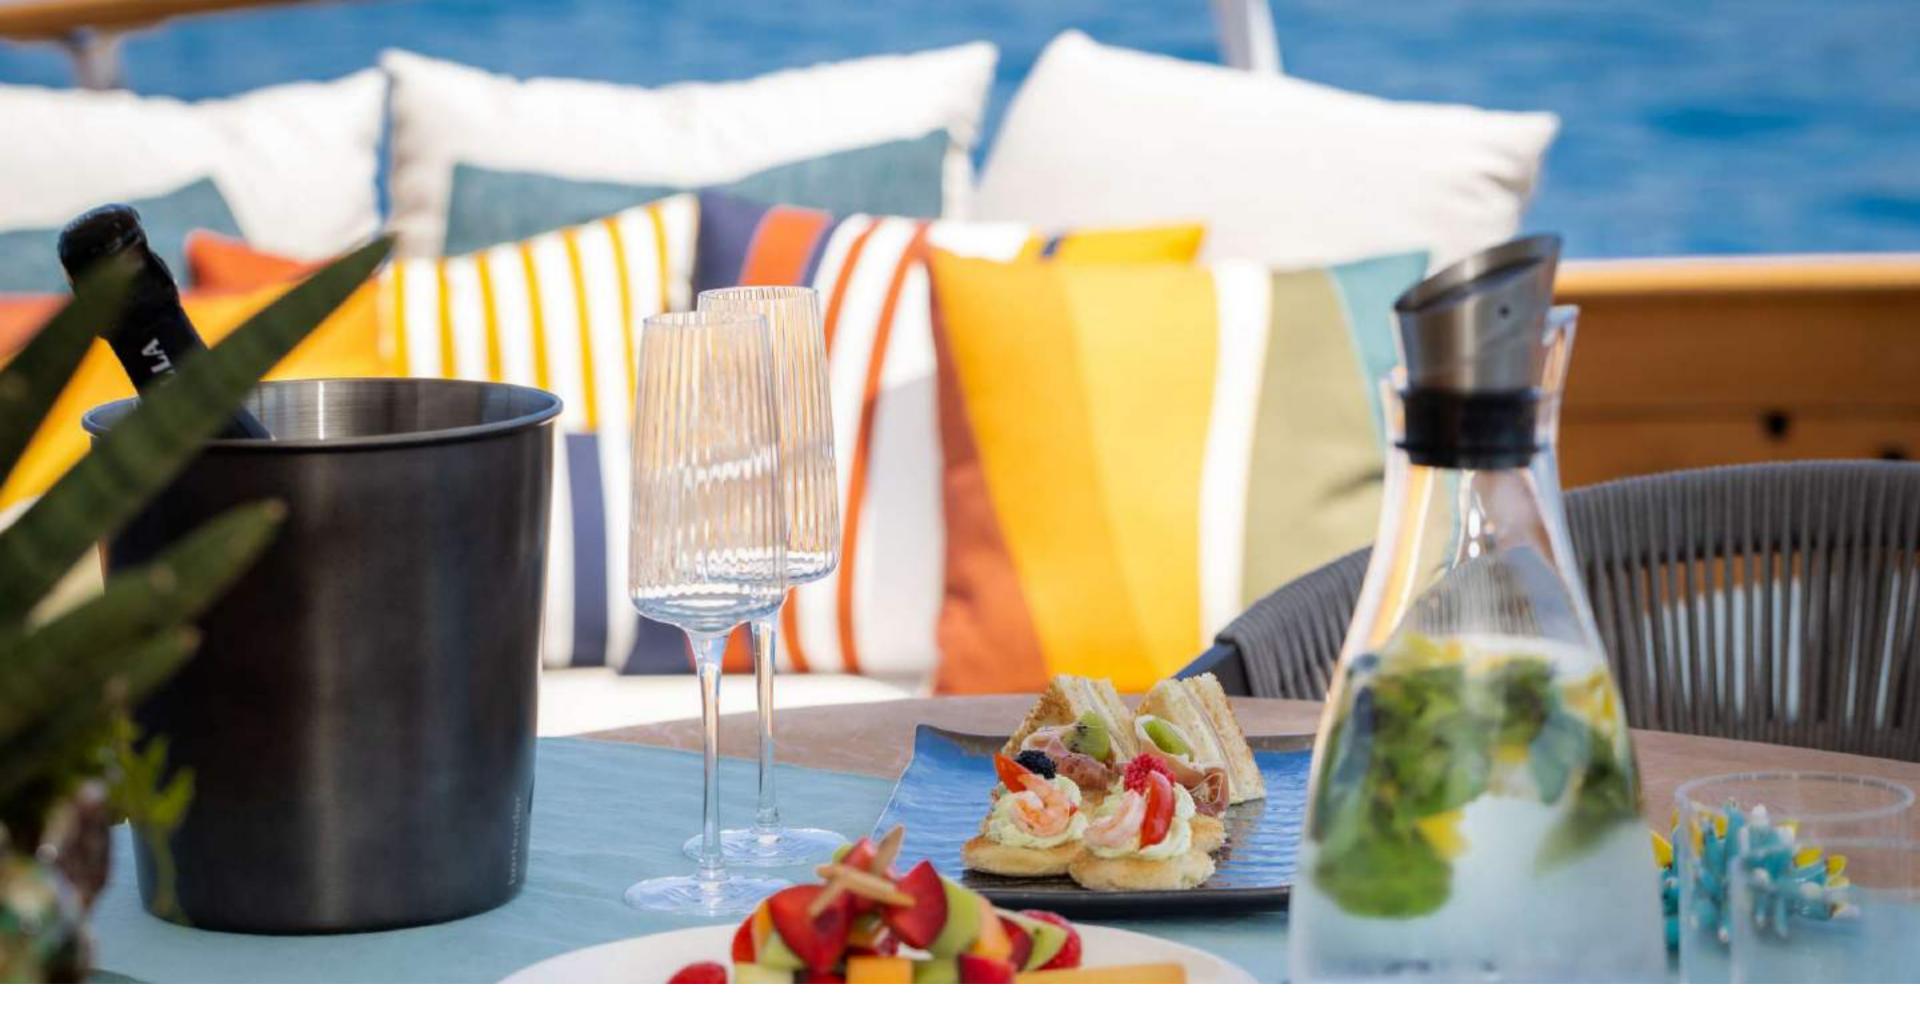

The aft deck offers a spacious dining table for up to 10 guests, while the foredeck is perfect for sunbathing. The sundeck includes an alfresco dining area and space for sunbathing.

| Shipyard         |
|------------------|
| Model            |
| Lenght           |
| Beam             |
| Built            |
| Refit            |
| Engines          |
| Cruising speed   |
| Fuel consumption |
|                  |
| Cabins           |
| Guests           |
|                  |