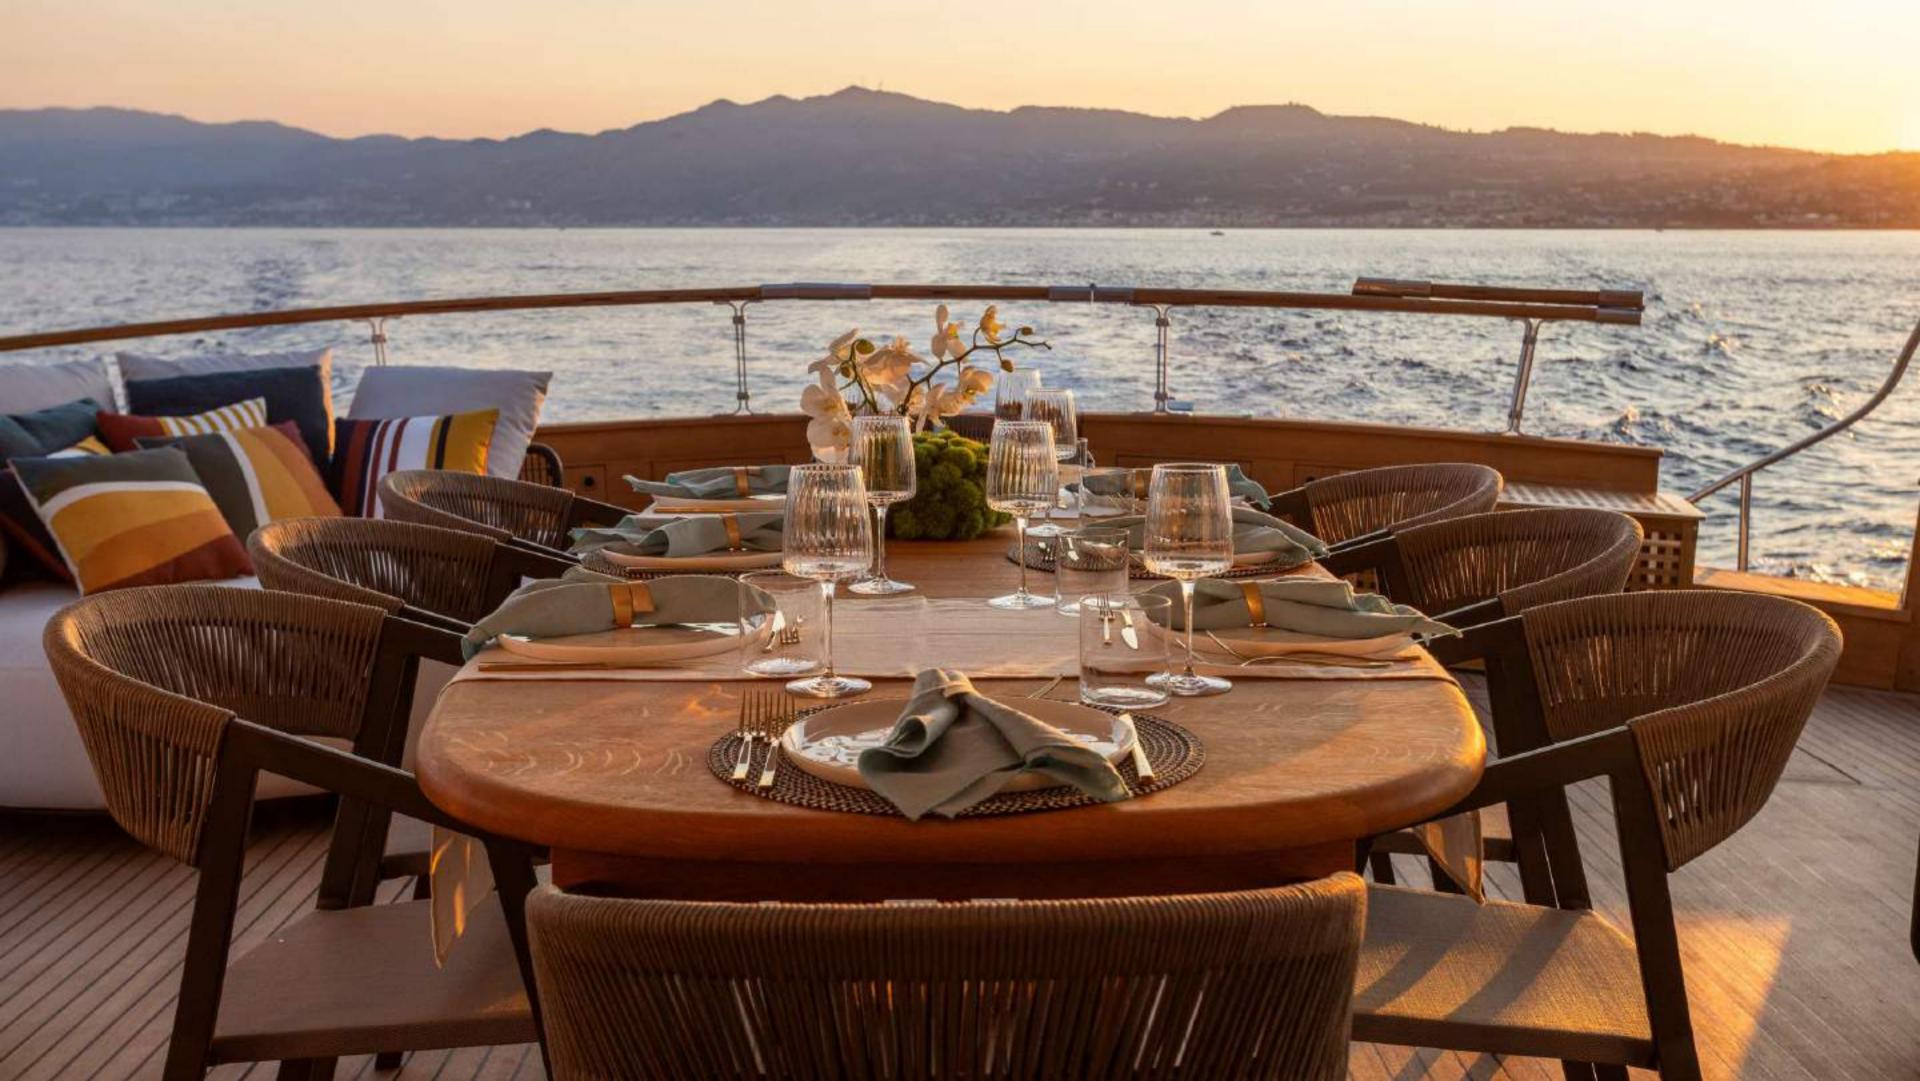

## AFT MAIN DECK

The aft deck offers a spacious dining table for up to 10 guests, while the foredeck is perfect for sunbathing. The sundeck includes an alfresco dining area and space for sunbathing.

| Shipyard         |
|------------------|
| Model            |
| Lenght           |
| Beam             |
| Built            |
| Refit            |
| Engines          |
| Cruising speed   |
| Fuel consumption |
|                  |
| Cabins           |
| Guests           |
|                  |