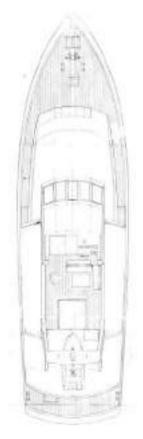

## AERIAL VIEW

## AFT MAIN DECK

## MAIN DECK | DINING AREA

## SALON

The aft deck offers a spacious dining table for up to 10 guests, while the foredeck is perfect for sunbathing. The sundeck includes an alfresco dining area and space for sunbathing.

| Shipyard         |
|------------------|
| Model            |
| Lenght           |
| Beam             |
| Built            |
| Refit            |
| Engines          |
| Cruising speed   |
| Fuel consumption |
|                  |
| Cabins           |
| Guests           |
|                  |