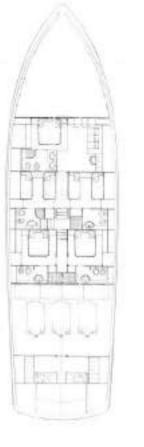

## MASTER CABIN

## DOUBLE CABIN

## TWIN CABIN

The elegant salon features 2 sofas, a coffee table, and round card table, ideal for table games too.

Olga boasts 5 cabins, including 1 master suite, 2 VIP suites, and 2 Twin cabins, all airconditioned with en-suite facilities and SAT TV.