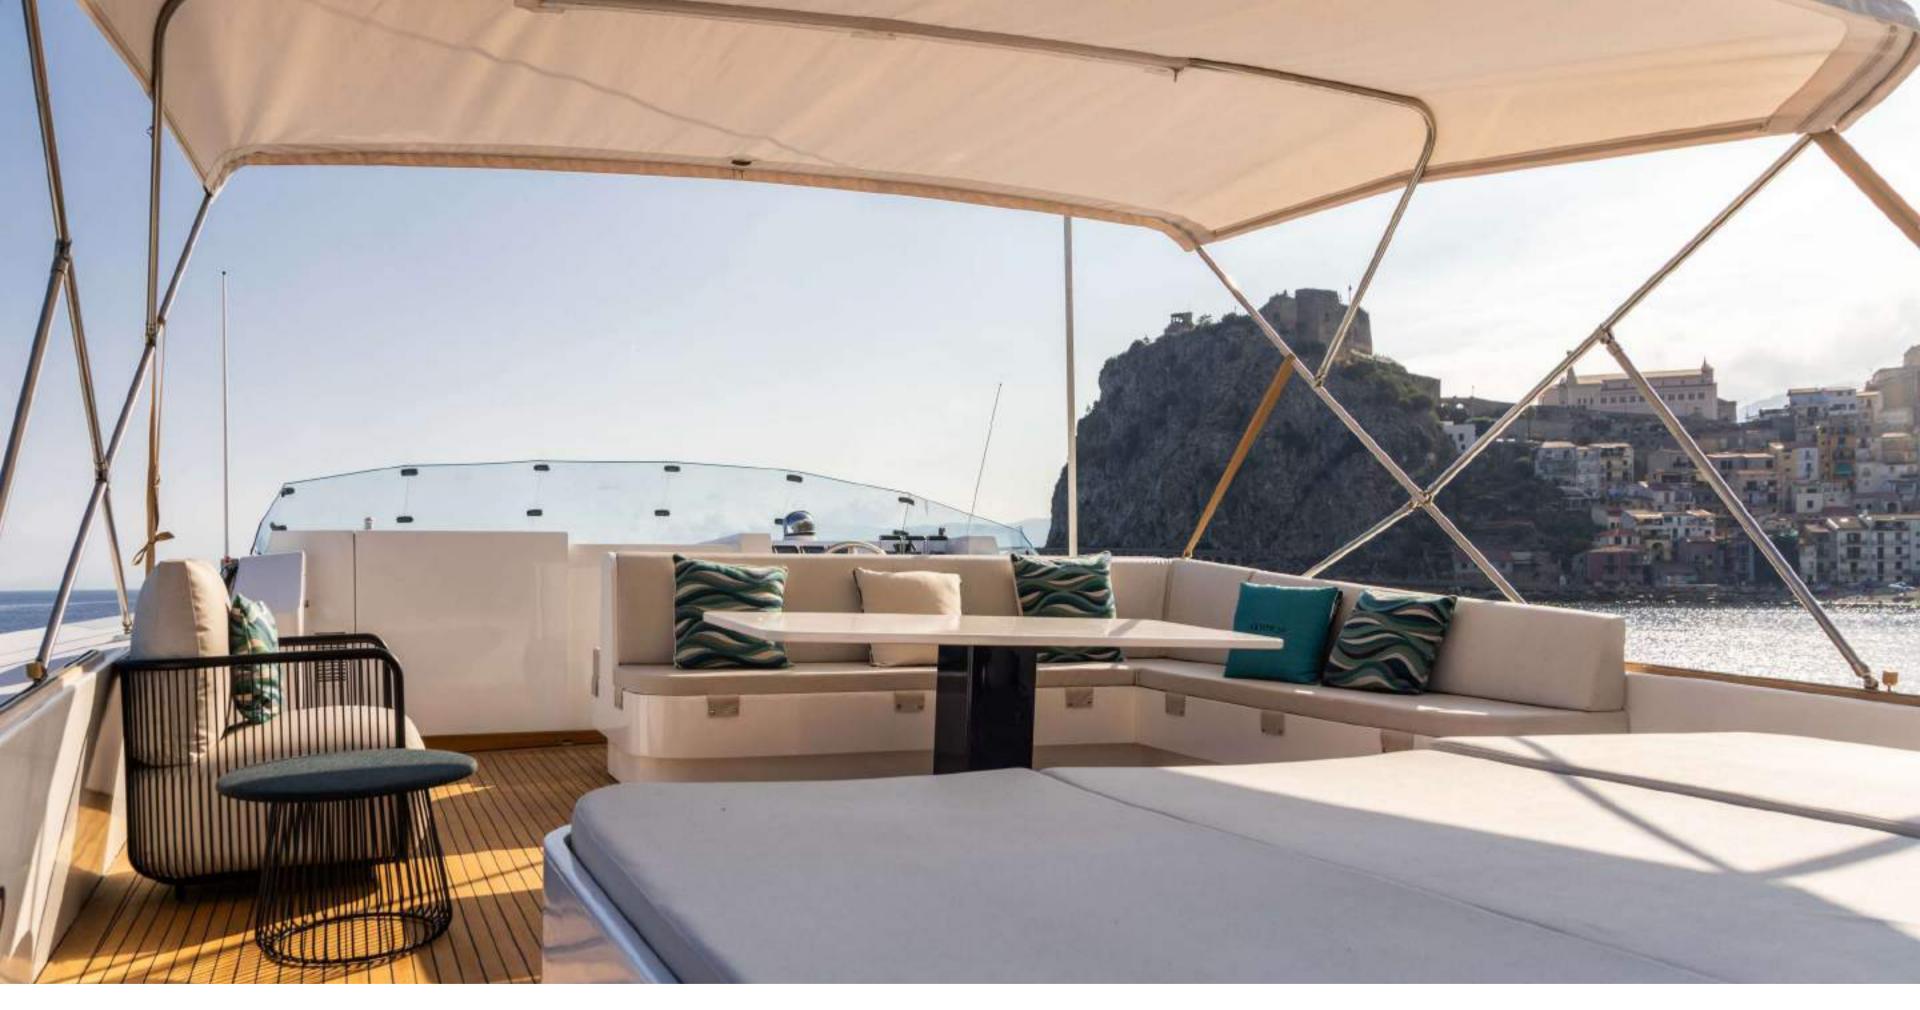

## FLYBRIDGE

The aft deck offers a spacious dining table for up to 10 guests, while the foredeck is perfect for sunbathing. The sundeck includes an alfresco dining area and space for sunbathing.

| Shipyard         |
|------------------|
| Model            |
| Lenght           |
| Beam             |
| Built            |
| Refit            |
| Engines          |
| Cruising speed   |
| Fuel consumption |
|                  |
| Cabins           |
| Guests           |
|                  |