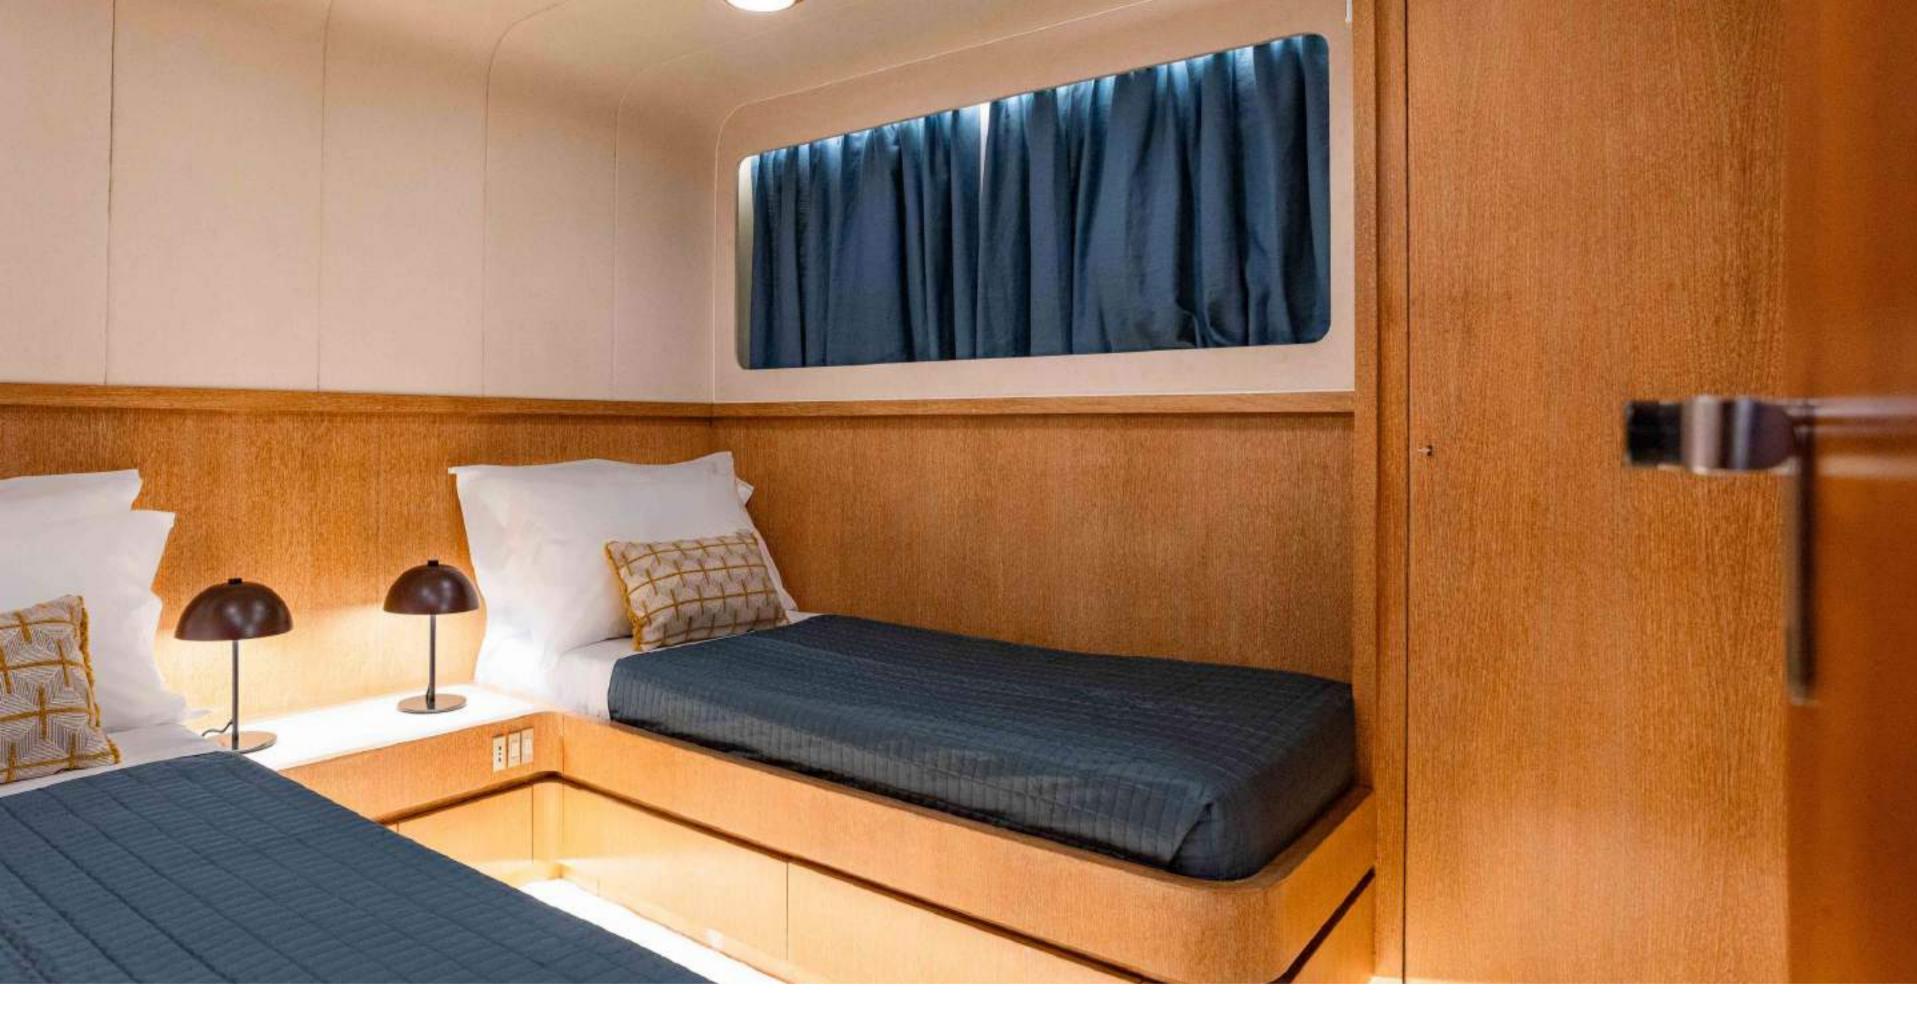

## MY OLGA | AKHIR 30



## AERIAL VIEW





## AERIAL VIEW



## AERIAL VIEW







# BOW | SUNBATHING AREA



## FLYBRIDGE



## FLYBRIDGE







## AFT MAIN DECK



## MAIN DECK | DINING AREA







## SALON













## MASTER CABIN















## DOUBLE CABIN







## TWIN CABIN







## INDOOR DINING ROOM







## DETAILS, DETAILS











# MY OLGA

Constructed in 1977 by the Cantieri di Pisa shipyard, Olga, drawn by Designer Pierluigi Spadolini, features a design that has influenced luxury yacht construction for years to come after her construction.

The layout focus is on a compact, streamlined superstructure, with glazed openings and dark portholes emphasizing the habitability.

The interior spaces offer comfort and luxury, with a spacious living area, an indoor dining room, a fully equipped galley and well-appointed cabins.

Olga is available for charter starting from 2024, after the first year of an undergoing twoyears refit that will conclude in 2025.

Accommodating 10 guests and 5 crew members, Olga and her crew are dedicated to crafti