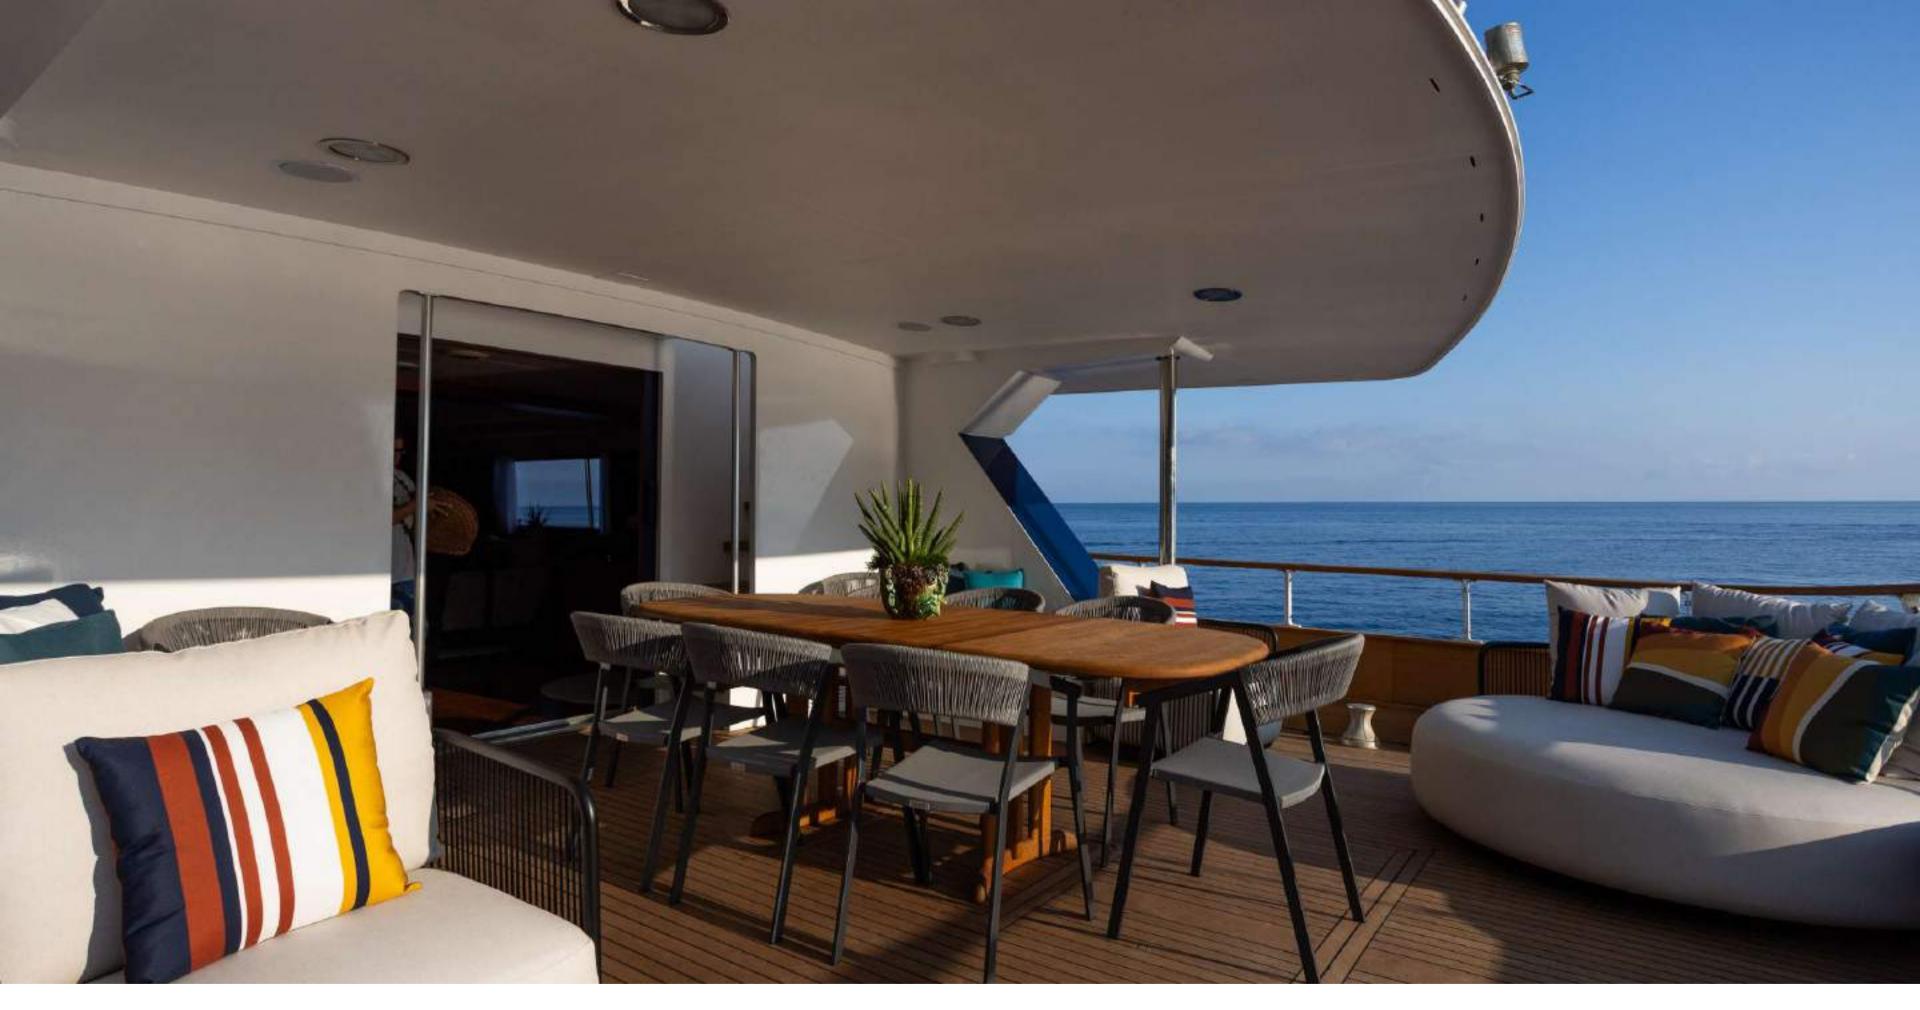

## AFT MAIN DECK

The aft deck offers a spacious dining table for up to 10 guests, while the foredeck is perfect for sunbathing. The sundeck includes an alfresco dining area and space for sunbathing.

| Shipyard         |
|------------------|
| Model            |
| Lenght           |
| Beam             |
| Built            |
| Refit            |
| Engines          |
| Cruising speed   |
| Fuel consumption |
|                  |
| Cabins           |
| Guests           |
|                  |