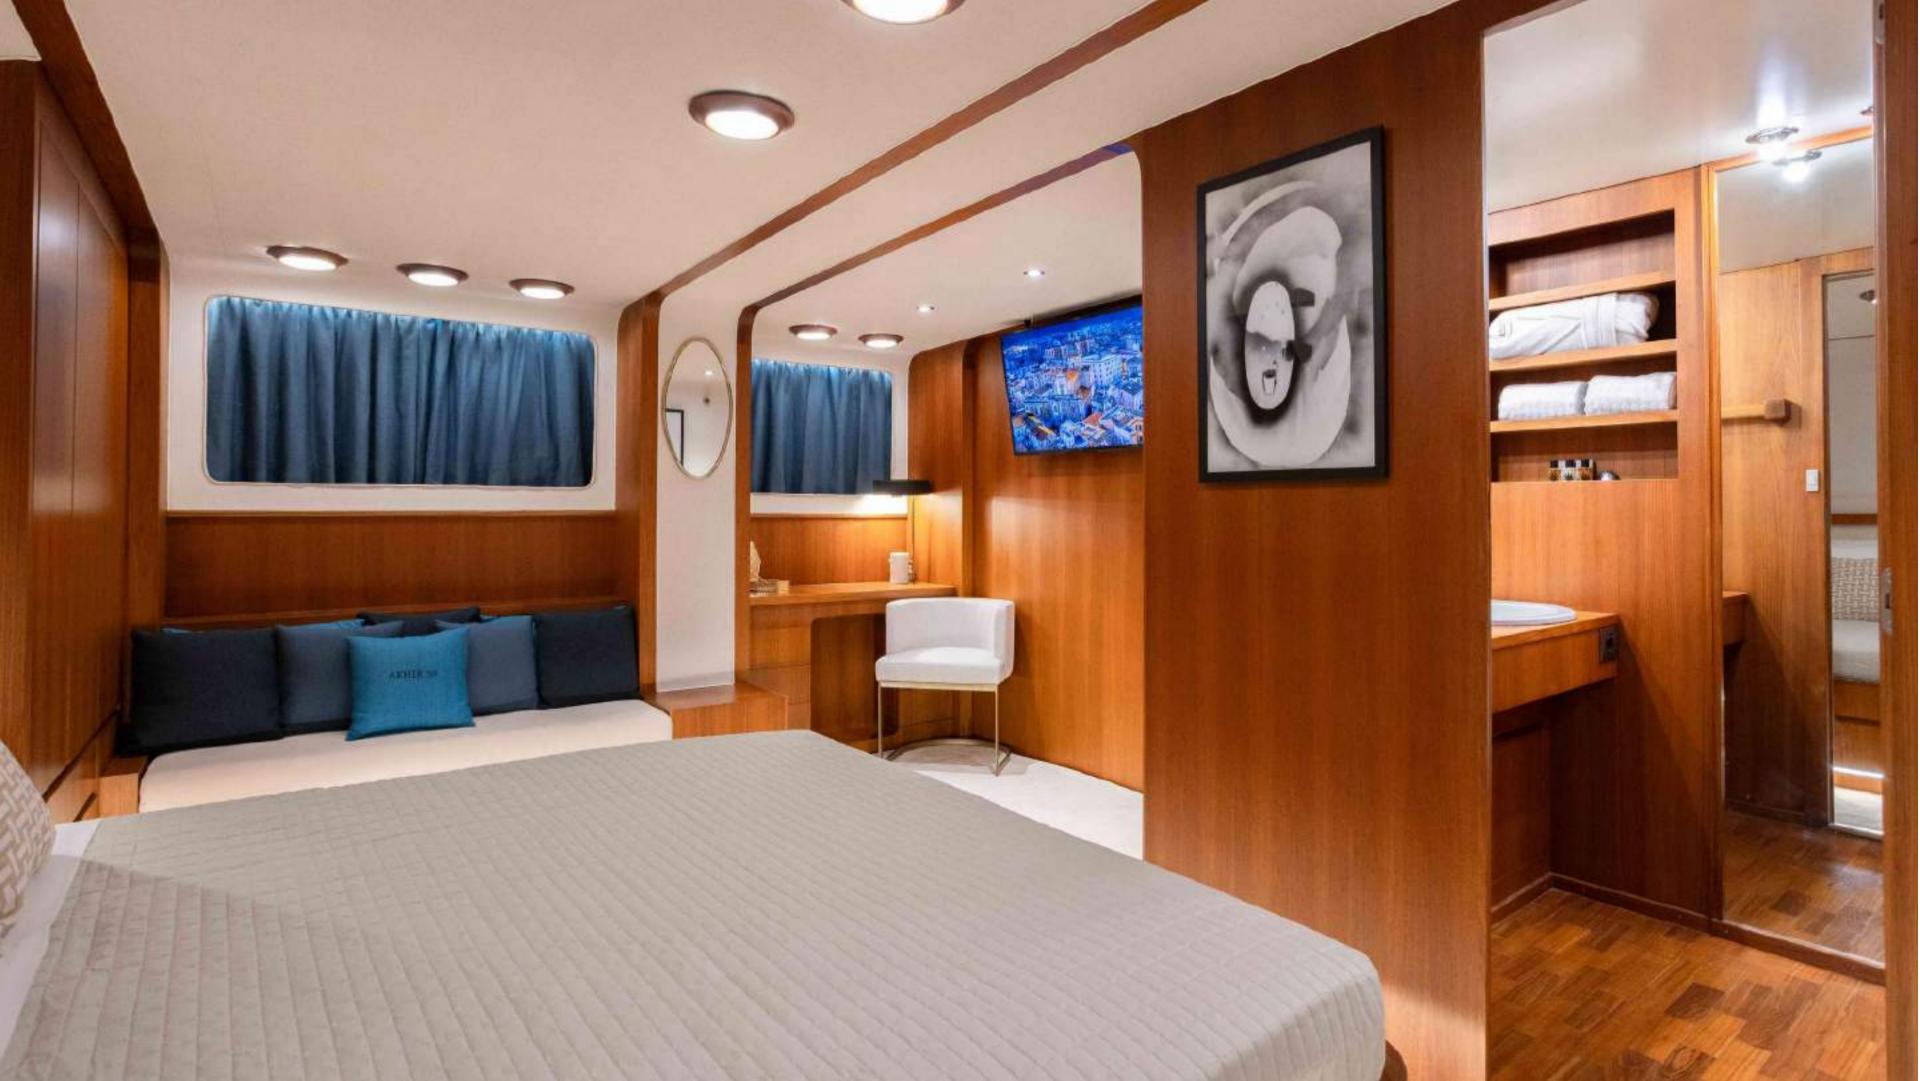

## DOUBLE CABIN

The elegant salon features 2 sofas, a coffee table, and round card table, ideal for table games too.

Olga boasts 5 cabins, including 1 master suite, 2 VIP suites, and 2 Twin cabins, all airconditioned with en-suite facilities and SAT TV.