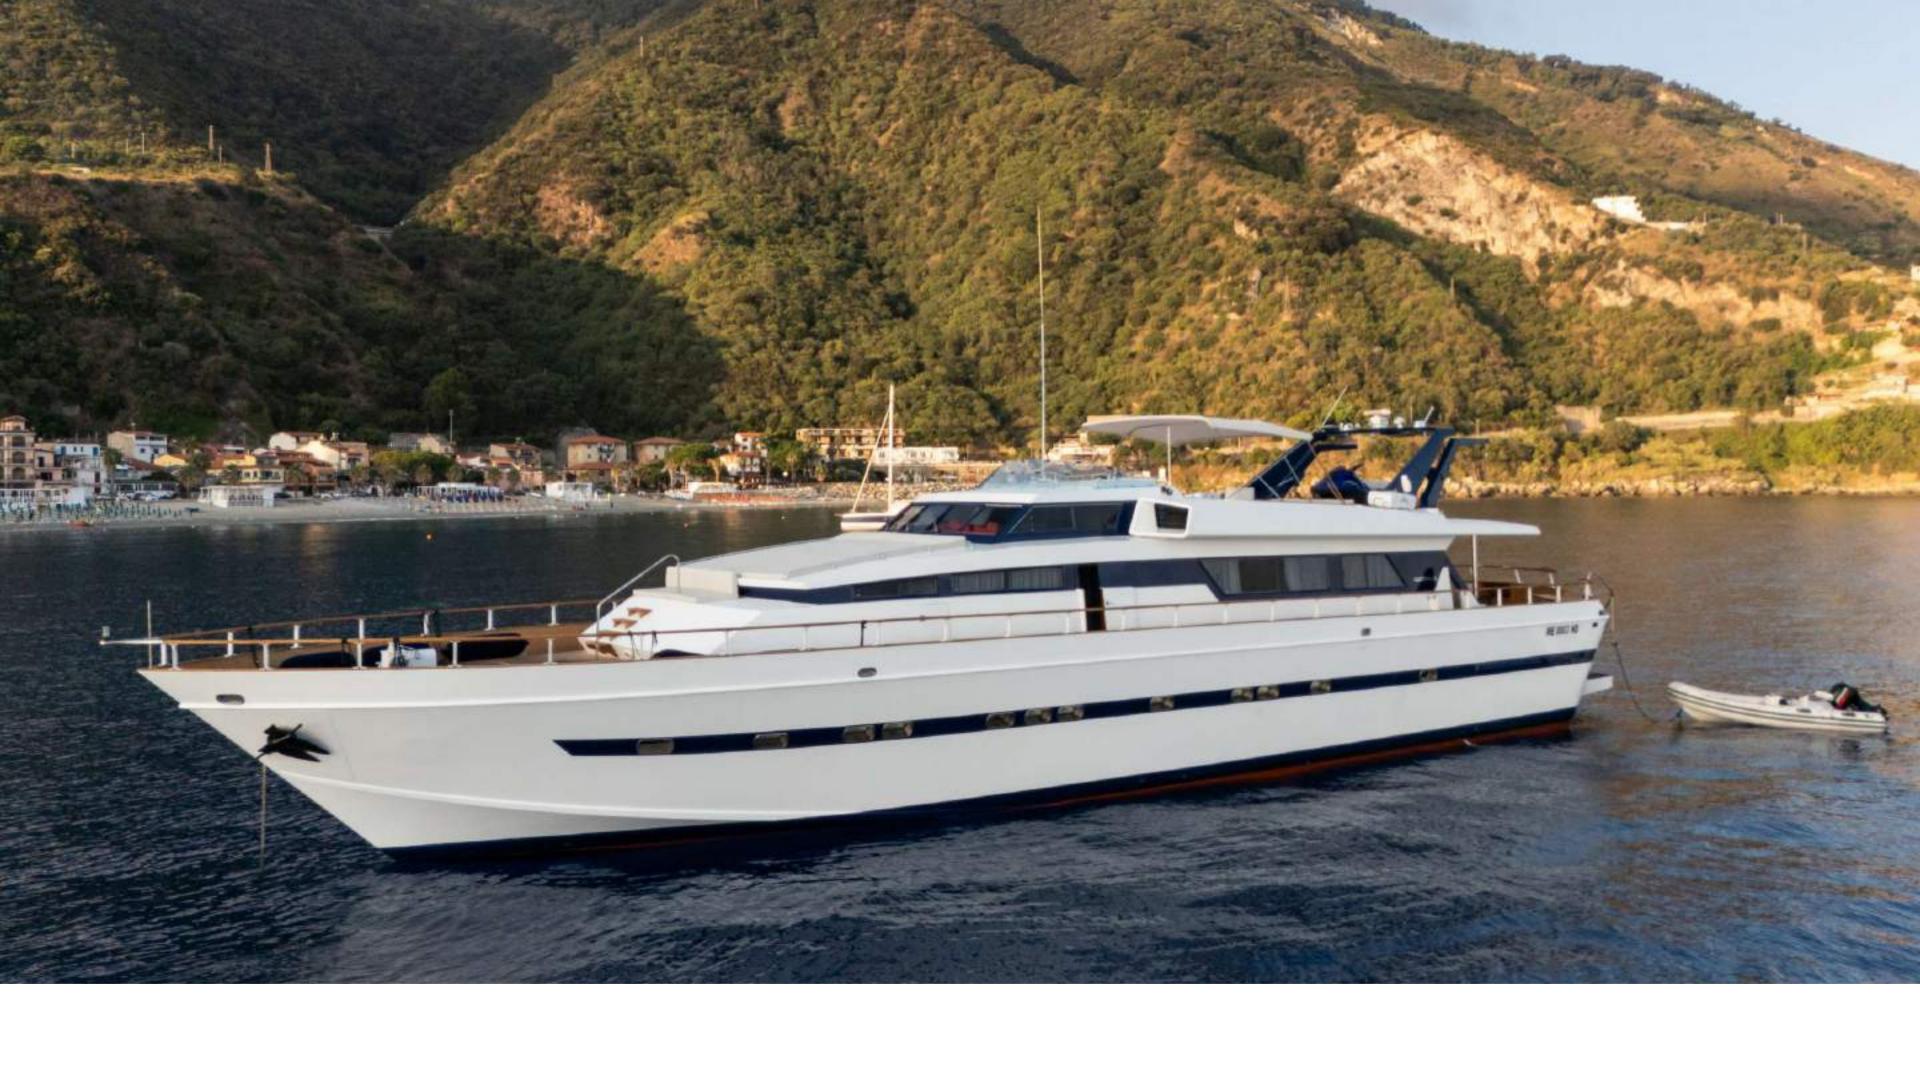

## AERIAL VIEW

# MY OLGA

Constructed in 1977 by the Cantieri di Pisa shipyard, Olga, drawn by Designer Pierluigi Spadolini, features a design that has influenced luxury yacht construction for years to come after her construction.