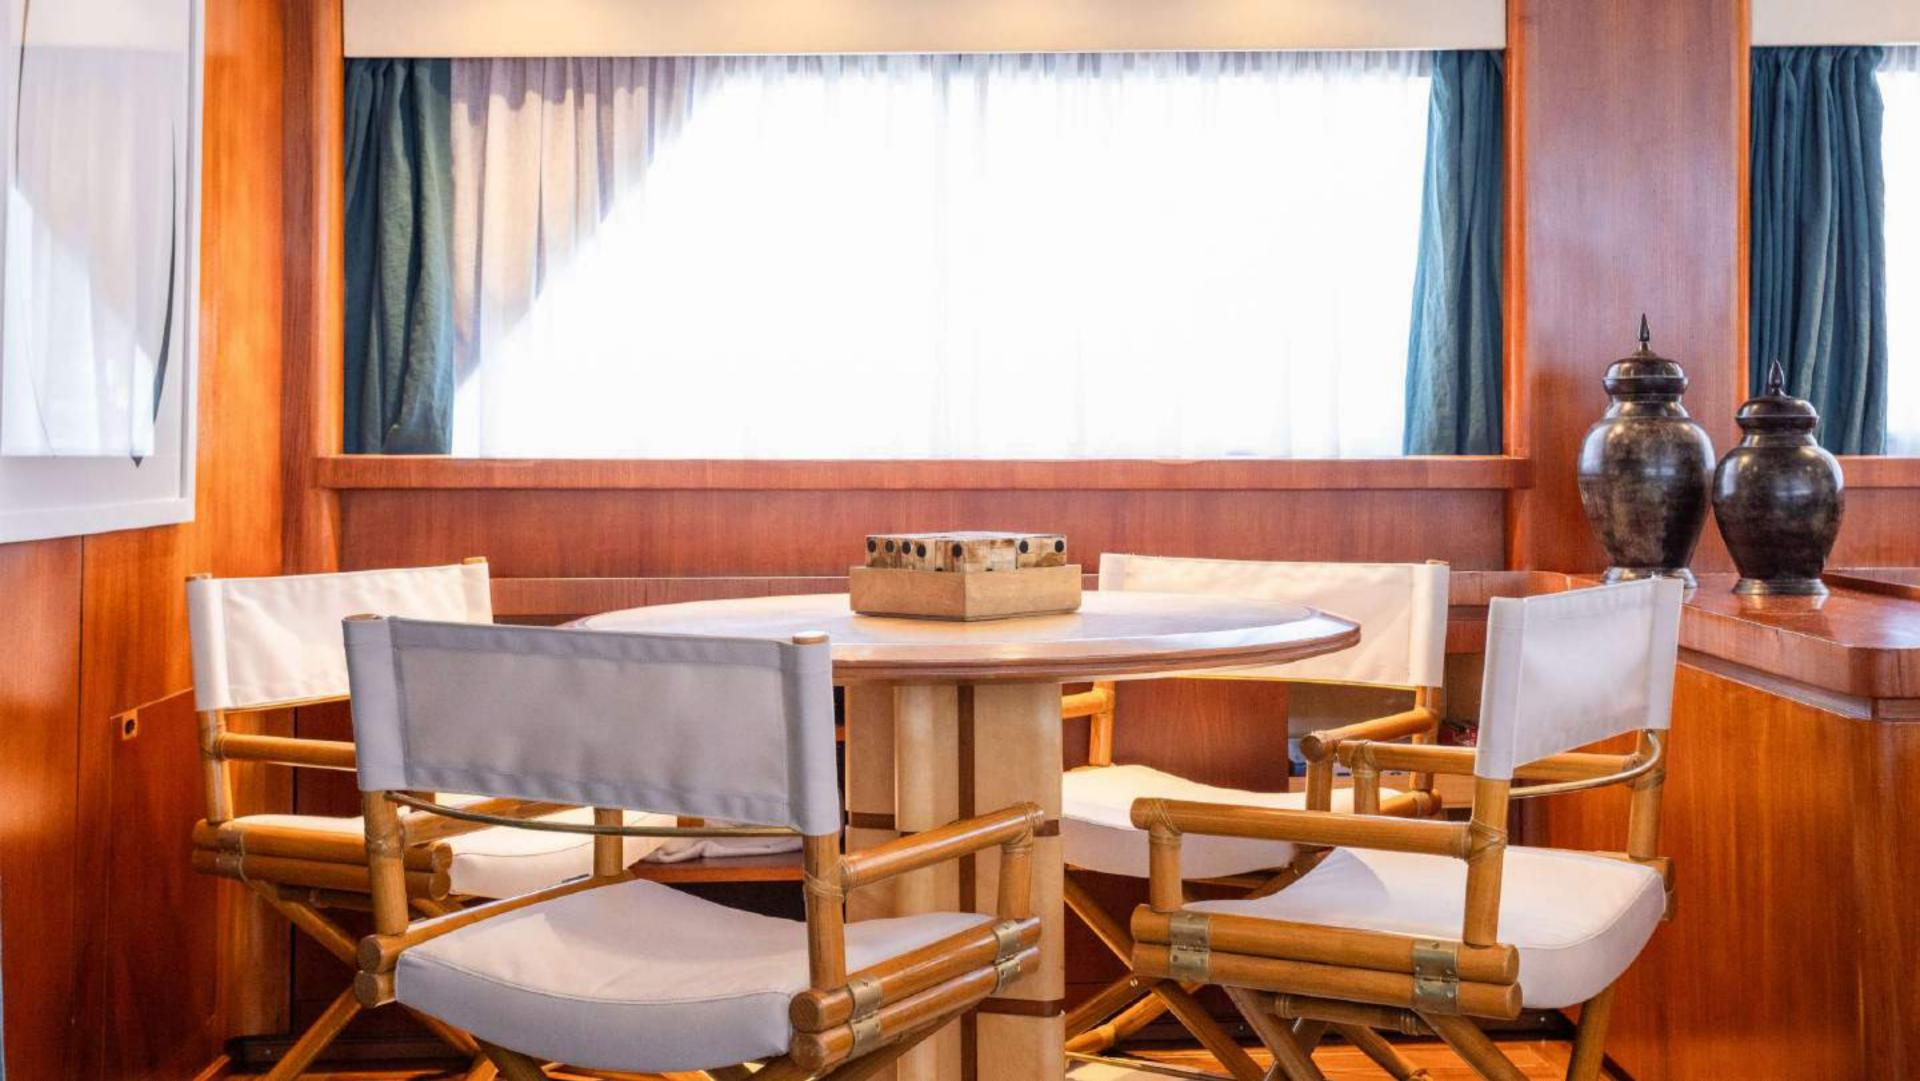

The elegant salon features 2 sofas, a coffee table, and round card table, ideal for table games too.

Olga boasts 5 cabins, including 1 master suite, 2 VIP suites, and 2 Twin cabins, all airconditioned with en-suite facilities and SAT TV.