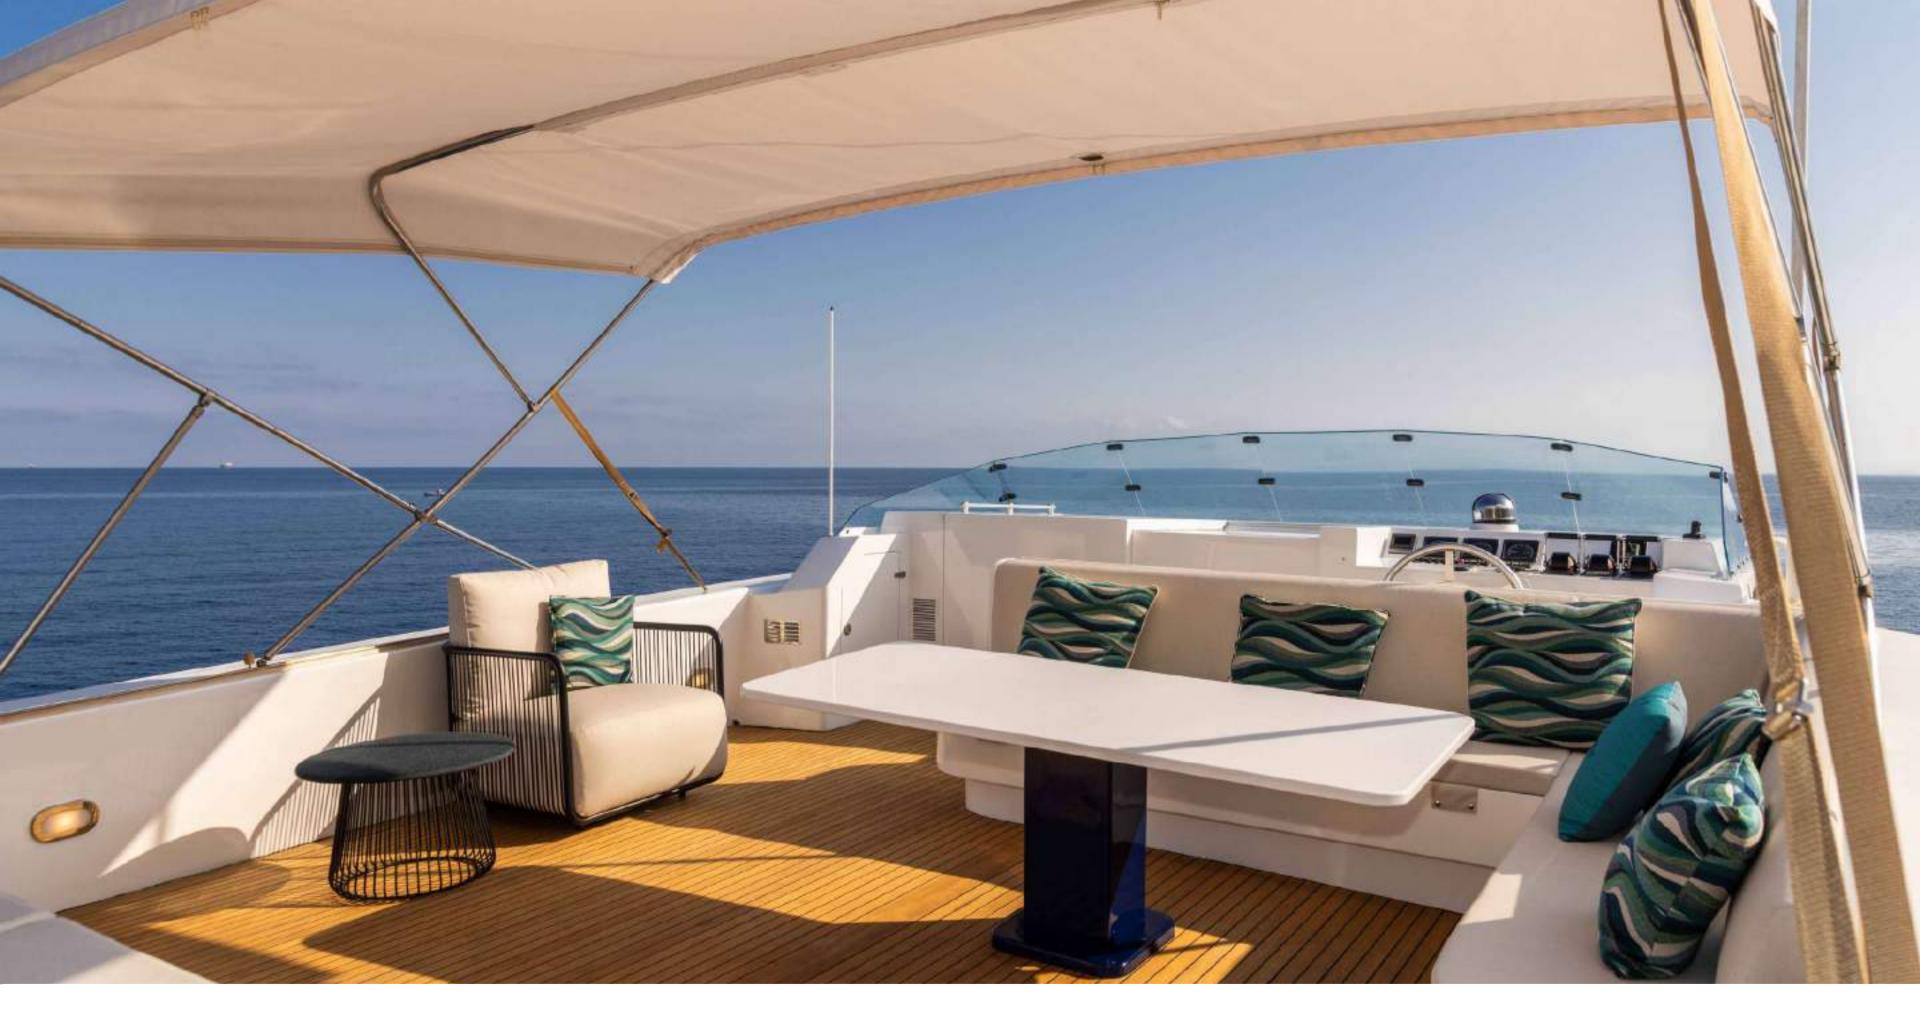

## FLYBRIDGE

The aft deck offers a spacious dining table for up to 10 guests, while the foredeck is perfect for sunbathing. The sundeck includes an alfresco dining area and space for sunbathing.

| Shipyard         |
|------------------|
| Model            |
| Lenght           |
| Beam             |
| Built            |
| Refit            |
| Engines          |
| Cruising speed   |
| Fuel consumption |
|                  |
| Cabins           |
| Guests           |
|                  |